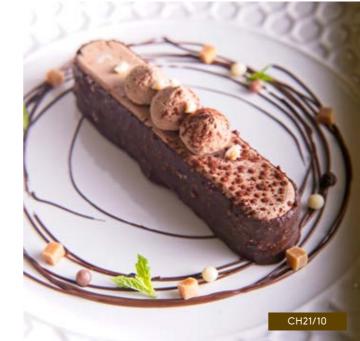

#### MASCARPONE TIRAMISU

ORDER NO. CH23/01

CASE SIZE 21

Coffee laced vanilla sponge, mascarpone mousse topped with coffee mallow finished with a dusting of cocoa powder