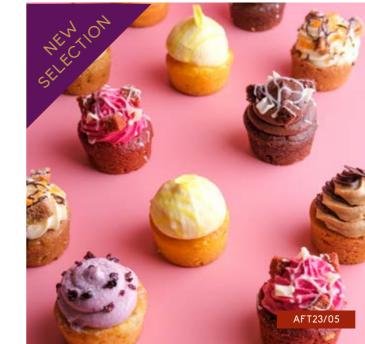

#### MINI CUPCAKE SELECTION

ORDER NO. AFT23/05

CASE SIZE 42

A selection of soft centred mini cupcakes containing; apple & blackberry, chocolate & salted caramel, carrot cake, raspberry velvet, mocha, lemon

## MIXED CUPCAKE SELECTION

ORDER NO. CNF23/12

CASE SIZE 18

A selection of soft centred mixed cupcakes containing; apple & blackberry, chocolate & salted caramel, carrot cake, raspberry velvet, mocha, lemon