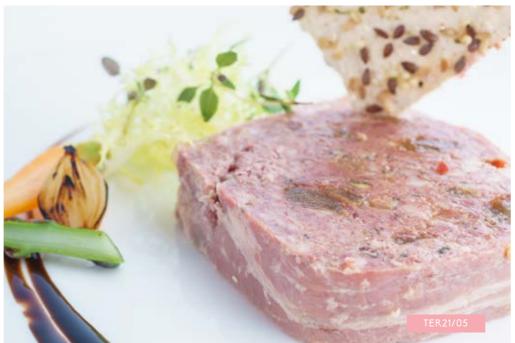

#### COARSE GAME

ORDER NO. TER21/05 CASE SIZE 1 x1kg

A traditional game terrine of venison, partridge & rabbit, wrapped in bacon