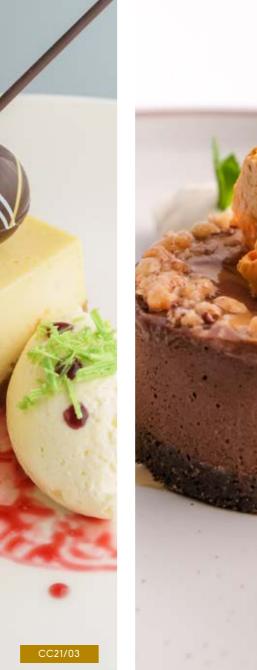

#### BAKED NEW YORK CHEESECAKE

ORDER NO. CC21/03 CASE SIZE 24

Baked vanilla cheesecake on a crunchy vanilla biscuit base

#### SOFT CENTRE CHOCOLATE & SALTED CARAMEL CHEESECAKE

ORDER NO. CC23/04

CASE SIZE 24

Baked creamy chocolate cheesecake with a salted caramel soft centre set on a buttery biscuit base