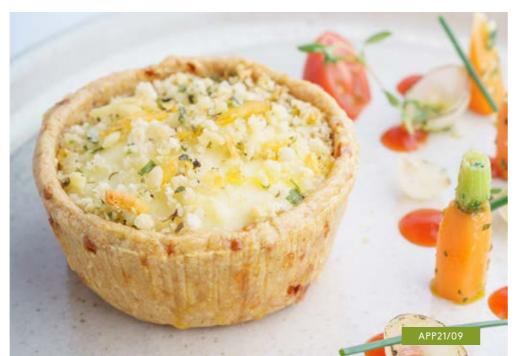

#### MATURE CHEDDAR & CARAMELISED ONION TART

ORDER NO. APP21/09

CASE SIZE 20

Mature Spinneyfield's cheddar cheese & caramelised onion tart. Cook from frozen at 180°C for 10-12 mins