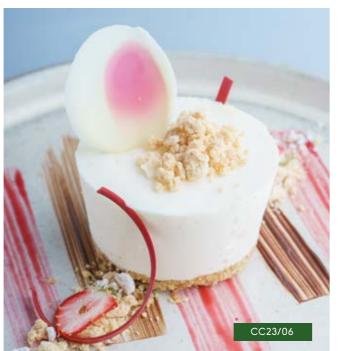

#### PLANT-BASED VANILLA CHEESECAKE

ORDER NO. CC23/06

CASE SIZE 18

Creamy textured plant-based vanilla style cheesecake set on a crumbly biscuit base

CH23/08a

#### PLANT-BASED VANILLA CHEESECAKE

ORDER NO. CC23/06

CASE SIZE 18

Creamy textured plant-based vanilla style cheesecake set on a crumbly biscuit base