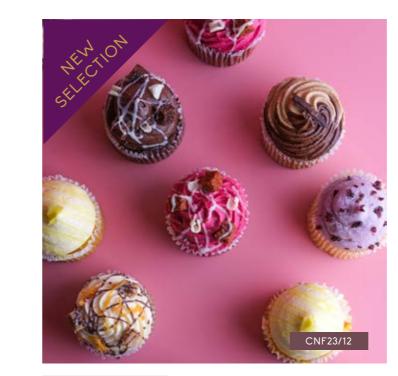

## MIXED CUPCAKE SELECTION

ORDER NO. CNF23/12

CASE SIZE 18

A selection of soft centred mixed cupcakes containing; apple & blackberry, chocolate & salted caramel, carrot cake, raspberry velvet, mocha, lemon