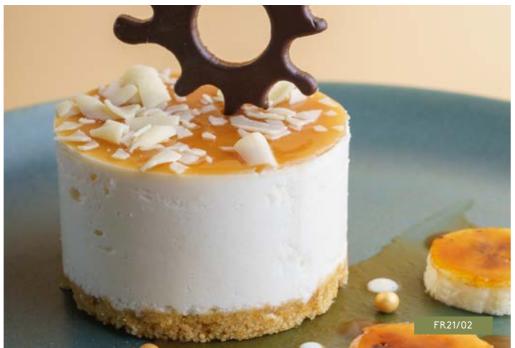

## CARAMELISED WHITE CHOCOLATE DOME

ORDER NO. CH23/04

CASE SIZE 15

Caramelised white chocolate mousse filled with a caramel soft centre set on a biscuit base