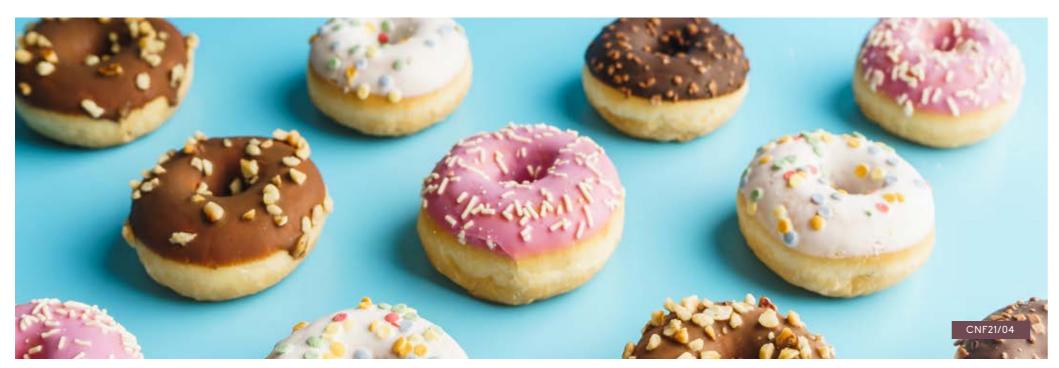

## MINI GLAZED DOUGHNUT SELECTION

ORDER NO. CNF21/04

CASE SIZE 112

Mini ring doughnuts with strawberry filling & pink glaze, chocolate hazelnut filling & dark glaze with hazelnut chips, white glazed doughnut with multi-coloured confetti, dark glazed doughnut with cocoa