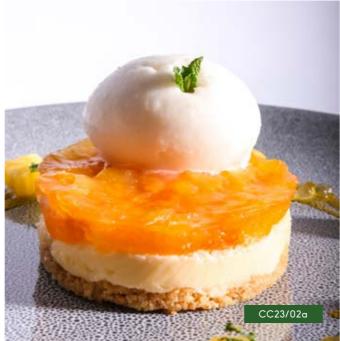

### PLANT-BASED TROPICAL FRUIT CHEESECAKE

ORDER NO. CC23/02a CASE SIZE 12

Set cheesecake finished with a mixed tropical fruit compote on a crumbly vanilla biscuit base

#### PLANT-BASED TROPICAL FRUIT CHEESECAKE

ORDER NO. CC23/02a CASE SIZE 12

Set cheesecake finished with a mixed tropical fruit compote on a crumbly vanilla biscuit base