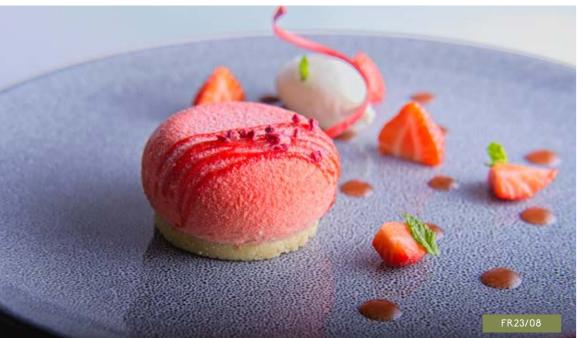

#### PLANT-BASED STRAWBERRY PEBBLE

ORDER NO. FR23/08

CASE SIZE 20

Vegan white chocolate mousse with a soft strawberry centre on a crunchy base. Sprayed with a chocolate velvet and decorated with freeze dried raspberries