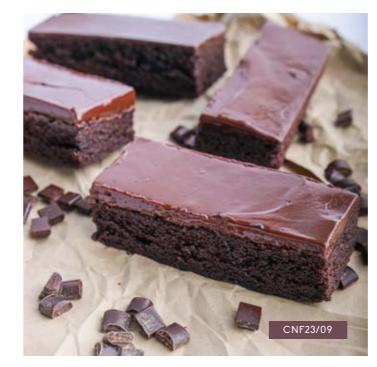

#### CHOCOLATE FUDGE BROWNIE SLICE

CASE SIZE 18 ORDER NO. CNF23/09

A moist Belgian chocolate brownie covered in a rich dark chocolate fudge