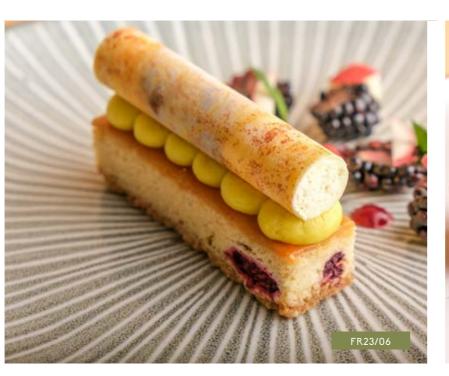

#### APPLE & BLACKBERRY CANNELLONI

ORDER NO. FR23/06 CASE SIZE 30

Moist sponge with blackberry sponge cake topped with apple bulbs and finished with a white chocolate tube, filled with vanilla and blackberry mousse