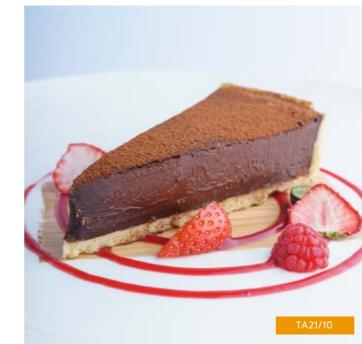

### PLANT-BASED CHOCOLATE TART

ORDER NO. TA21/10 CASE SIZE 20

Sweet pastry case filled with a chocolate filling

## PLANT-BASED CHOCOLATE TART

ORDER NO. TA21/10

CASE SIZE 20

Sweet pastry case filled with a chocolate filling