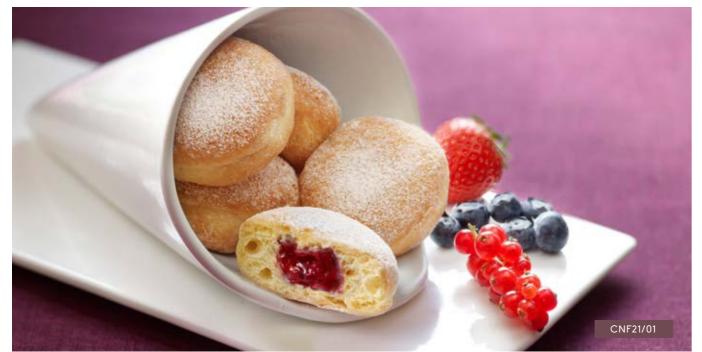

#### MINI JAM FILLED BEIGNETS

ORDER NO. CNF21/01 CASE SIZE 105

Deep-fried doughnut, filled with a puree of raspberry, blueberry & blackberry, dusted with icing sugar