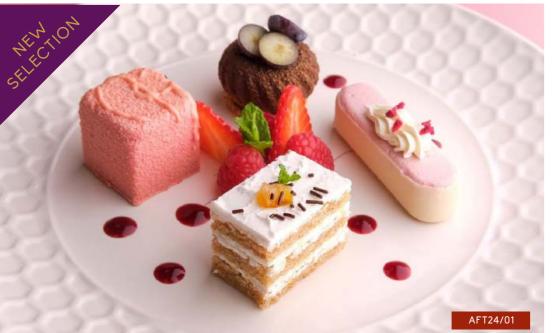

#### PLANT-BASED AFTERNOON TEA SELECTION

ORDER NO. AFT24/01

CASE SIZE 48

Raspberry finger, white chocolate & raspberry cube, carrot cake opera, dark chocolate & caramel pebble