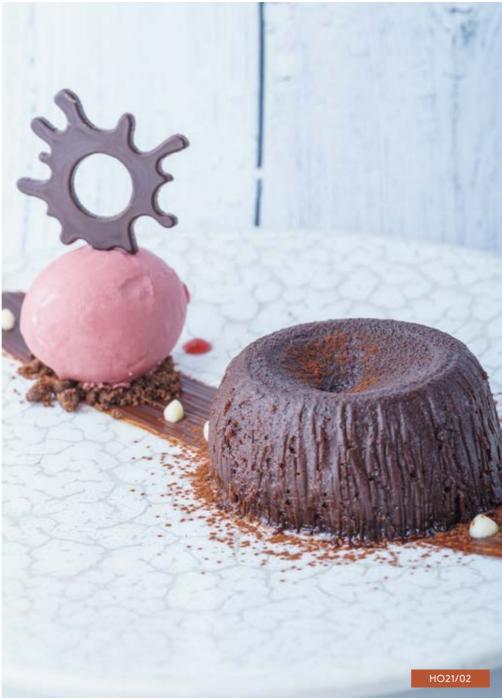

## BAKED SOFT CENTRED CHOCOLATE FONDANT

ORDER NO. HO21/02

CASE SIZE 30

A delicately soft chocolate sponge cake with a melting, dark chocolate centre. Cook from frozen at 180°C for 10-12 mins