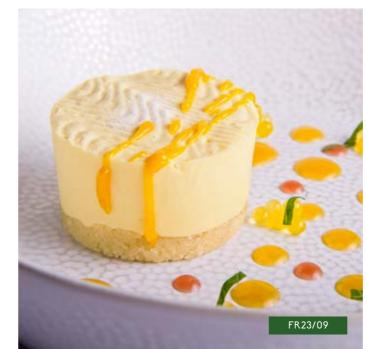

#### PLANT-BASED MANGO & PASSION FRUIT CHEESECAKE

ORDER NO. FR23/09

CASE SIZE 24

Mango & passion fruit flavoured vegan dessert on a gluten free crumb base