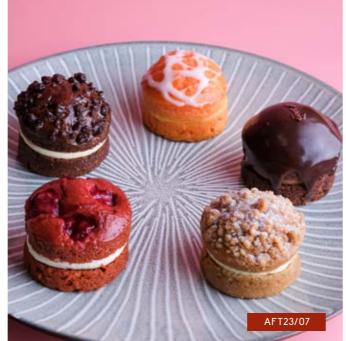

## TRADITIONAL SPONGE CAKE SELECTION

ORDER NO. AFT23/07 CASE SIZE 25

Banana & cream cheese crisp, orange drizzle, chocolate & salted caramel, cherry velvet, chocolate drizzle