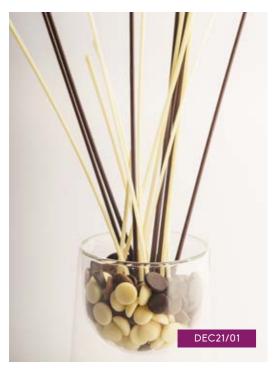

## 13 DECORS

DARK & WHITE CHOCOLATE SPEARS

ORDER NO. DEC21/01 CASE SIZE 490

PLAIN / WHITE CHOCOLATE DIABLO TRIANGLE

ORDER NO. DEC21/02 CASE SIZE 290

CHOCOLATE BLIZZARD

ORDER NO. DEC21/03 CASE SIZE 262

WHITE CHOCOLATE SQUARE
WITH RED LINES
ORDER NO. DEC21/05 CASE SIZE 220