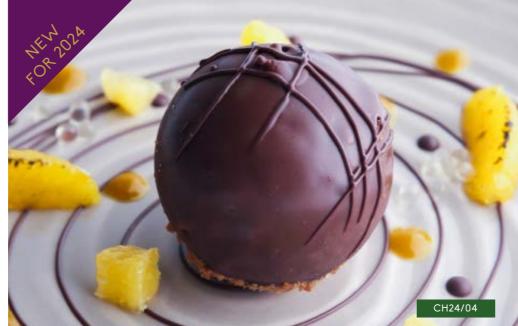

#### PLANT-BASED DARK CHOCOLATE & ORANGE SPHERE

ORDER NO. CH24/04

CASE SIZE 20

Plant-based dark chocolate & orange mousse with a soft orange centre covered in dark chocolate and set on a prunchy biscuit base

#### PLANT-BASED DARK CHOCOLATE & ORANGE SPHERE

ORDER NO. CH24/04

CASE SIZE 20

Plant-based dark chocolate & orange mousse with a soft orange centre covered in dark chocolate and set on a crunchy biscuit base