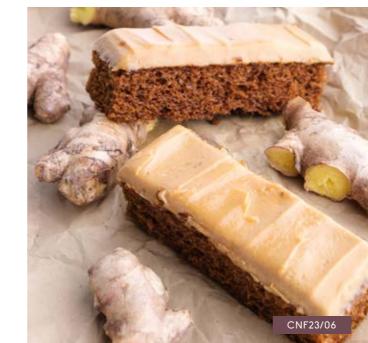

#### STICKY GINGER CAKE SLICE

ORDER NO. CNF23/11

CASE SIZE 18

Molasses spiced ginger cake, made with ground and crystallised ginger smothered with a sweet fudge frosting