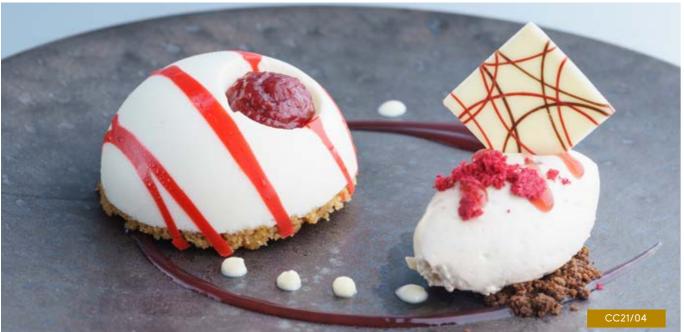

#### RASPBERRY & VANILLA CHEESECAKE DOME

ORDER NO. CC21/04

CASE SIZE 15

Red flicked dome, filled with vanilla cheesecake, laced with raspberry jam & set on a crunchy vanilla biscuit base