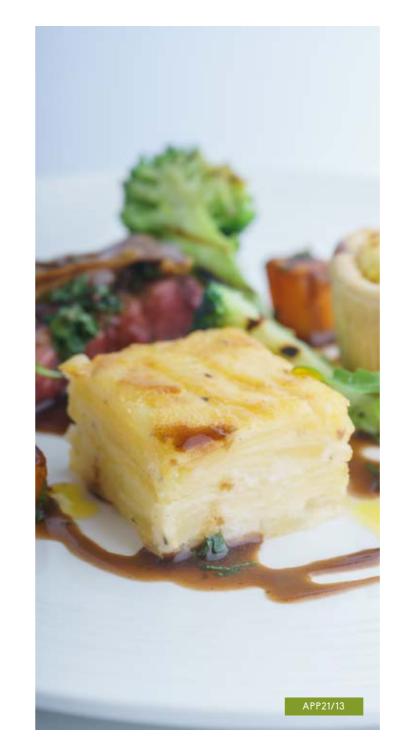

#### DAUPHINOISE POTATO

ORDER NO. APP21/13

CASE SIZE 2 x 1400g APPROX

Pressed thinly sliced potato layered in garlic infused double cream. Cook from frozen at 180°C for 10-12 mins