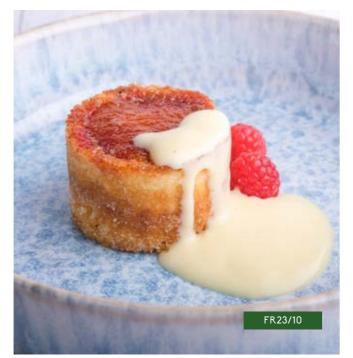

### PLANT-BASED RHUBARB & STRAWBERRY CHARLOTTE

ORDER NO. FR23/10 CASE SIZE 24

Strawberry & rhubarb filling encased in vegan bread, sprinkled with demerara sugar

#### PLANT-BASED RHUBARB & STRAWBERRY CHARLOTTE

ORDER NO. FR23/10

CASE SIZE 24

Strawberry & rhubarb filling encased in vegan bread, sprinkled with demerara sugar