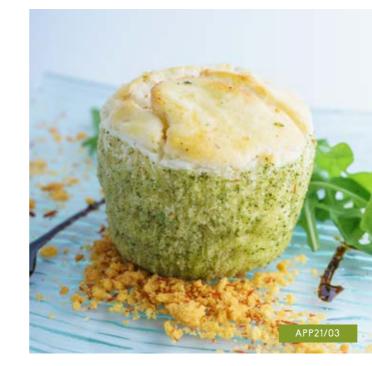

#### HEREFORD HOP SOUFFLÉ

ORDER NO. APP21/03

CASE SIZE 16

Twice baked Hereford hop soufflé with a parsley crumb. Defrost in refrigerator for 12 hours. Cook at 170°C for 10