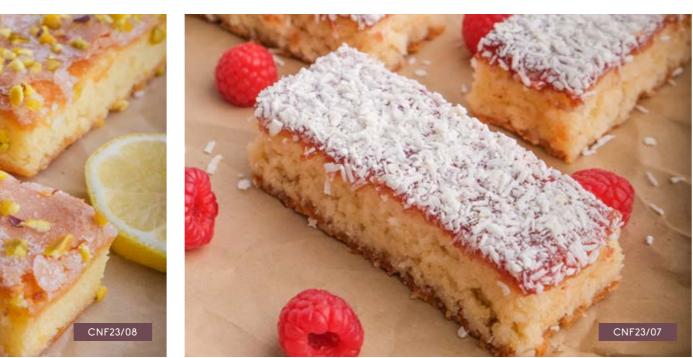

#### GLUTEN FREE LEMON DRIZZLE, ALMOND & PISTACHIO CAKE SLICE

ORDER NO. CNF23/08 CASE SIZE 36

Gluten free zingy lemon sponge decorated with nibbed pistachios and drizzled with lemon syrup

#### GLUTEN FREE COCONUT & RASPBERRY CAKE SLICE

ORDER NO. CNF23/07

CASE SIZE 36

A soft coconut sponge with a layer of raspberry jam & coconut topping