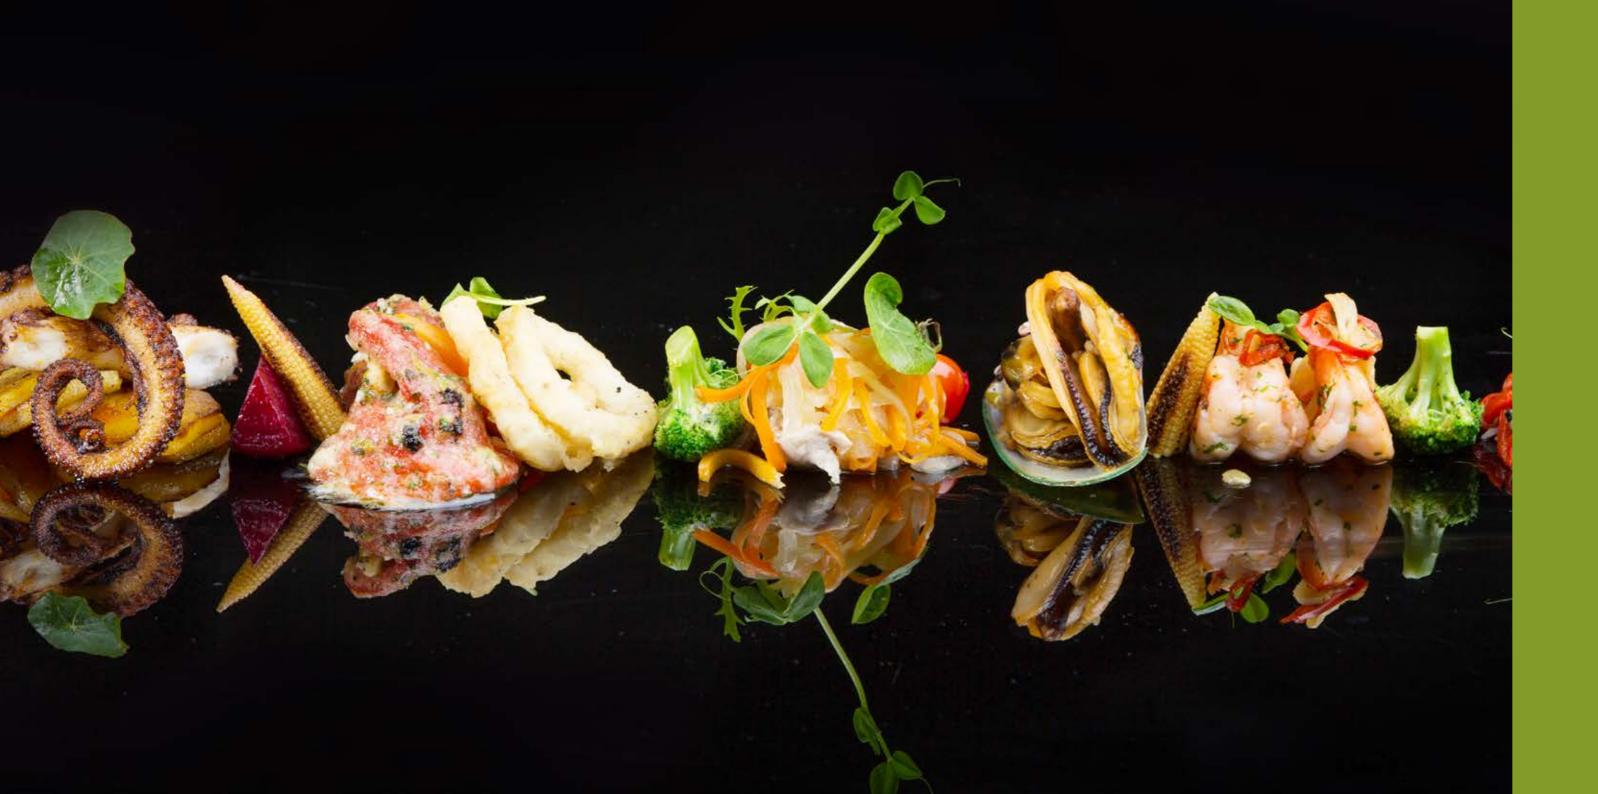

ORDER NO. TA21/07

CASE SIZE 20

Vanilla pastry, filled with a layer of salted caramel & a rich chocolate style filling

#### CUSTARD & CHERRY TART

ORDER NO. TA21/08

21/08 CASE SIZE 20

Sweet pastry, filled with custard & black cherry compote

## SALTED CARAMELISED CUSTARD TART

ORDER NO. TA23/04

CASE SIZE 20

Baked salted caramel custard set on a short & buttery pastry

## PLANT-BASED CHOCOLATE TART

ORDER NO. TA21/10

CASE SIZE 20

Sweet pastry case filled with a chocolate filling





# BISCUITS





#### BUTTER SHORTBREAD

ORDER NO. BISC21/01 CASE SIZE 225

A rich, buttery dough baked into a tender but crumbly textured biscuit

#### CINNAMON COOKIE

ORDER NO. BISC21/02

CASE SIZE 225

A rich, buttery dough baked into a tender but crumbly textured biscuit flavoured with cinnamon





## 10 APPETISERS











#### GAME & PORT PÂTÉ

ORDER NO. APP21/01 CASE SIZE 24

Duck liver & seasonal game pâté, finished with a port & lemon glaze

#### HOG ROAST PORK & APPLE TERRINE PÂTÉ

ORDER NO. APP21/05 CASE SIZE 36

A rich pork pâté containing pieces of roast pork, apple &

#### GOATS CHEESE AND BEETROOT CHUTNEY TART

ORDER NO. APP23/01

CASE SIZE 20

Crisp pastry shell filled with pickled beetroot and onion chutney, creamy goats cheese sauce. Finished with goats' cheese & herb crumb. cook at 180°C for 10 mins

#### COARSE SMOKED MACKEREL & PRESERVED LEMON PATE

ORDER NO. APP23/02

CASE SIZE 36

Individual rich smoked fish pate with horseradish & preserved lemon

#### HEREFORD HOP SOUFFLÉ

ORDER NO. APP21/03

CASE SIZE 16

Twice baked Hereford hop soufflé with a parsley crumb