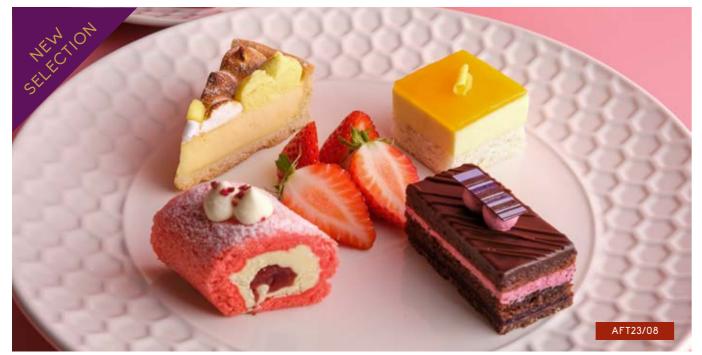

### CONTEMPORARY AFTERNOON TEA SELECTION

ORDER NO. AFT23/08

CASE SIZE 48

Chocolate & blackcurrant opera, lemon & lime tart wedge, mango & passion fruit slice, strawberry clotted cream slice