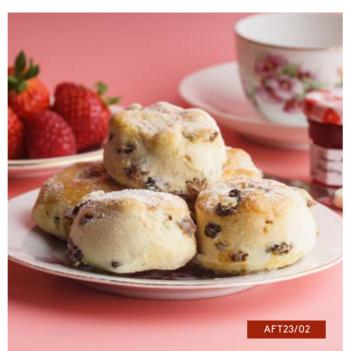

## UNFILLED FRUIT SCONES 5CM

ORDER NO. AFT23/02

CASE SIZE 48

Light, buttery scones with sultanas