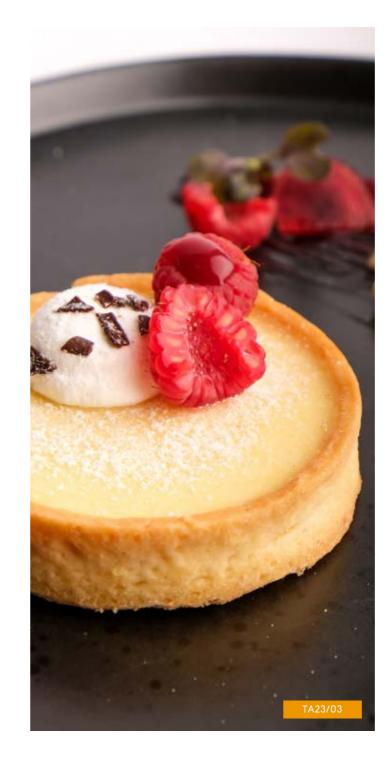

### PLANT-BASED LEMON TART ORDER NO. TA23/03 CASE SIZE 13

Crisp tart shell filled with lemon curd and topped with a plant-based lemon tart filling