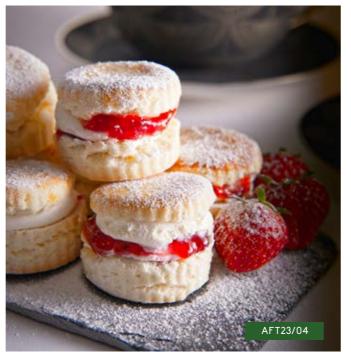

#### PLANT-BASED SCONES 5CM

ORDER NO. AFT23/04A

CASE SIZE 30

5cm fruit scone made with gluten free flour, filled with strawberry jam & vegan cream

#### PLANT-BASED 5CM FILLED FRUIT SCONES

ORDER NO. AFT23/04A CASE SIZE 30

5cm fruit scone made with gluten free flour, filled with strawberry jam & vegan cream