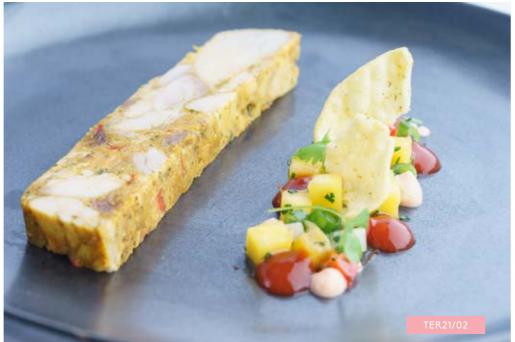

#### CORONATION CHICKEN

ORDER NO. TER21/02 CASE SIZE 1 x500g

Pressed coronation chicken terrine, made with curry spices & dried fruit