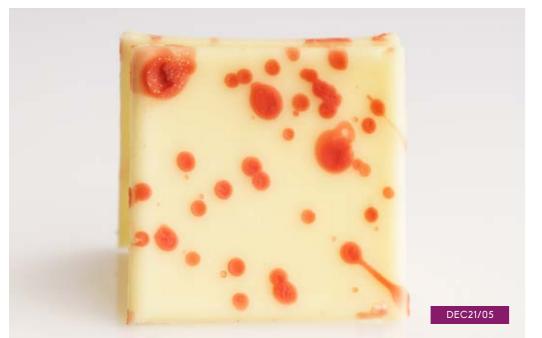

## 13 DECORS

DARK & WHITE CHOCOLATE SPEARS

ORDER NO. DEC21/01 CASE SIZE 490

PLAIN / WHITE CHOCOLATE DIABLO TRIANGLE

ORDER NO. DEC21/02 CASE SIZE 290

CHOCOLATE BLIZZARD

ORDER NO. DEC21/03 CASE SIZE 262

WHITE CHOCOLATE SQUARE
WITH RED LINES
ORDER NO. DEC21/05 CASE SIZE 220