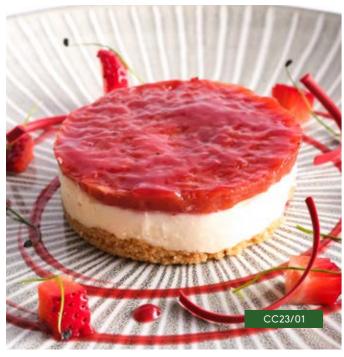

## PLANT-BASED STRAWBERRY CHEESECAKE

ORDER NO. CC23/01 CASE SIZE 12

Set plant-based cheesecake finished with a rich strawberry compote on a crumbly vanilla biscuit

#### PLANT-BASED STRAWBERRY CHEESECAKE

ORDER NO. CC23/01

CASE SIZE 12

CASE SIZE 24

Set plant-based cheesecake finished with a rich strawberry compote on a crumbly vanilla biscuit base