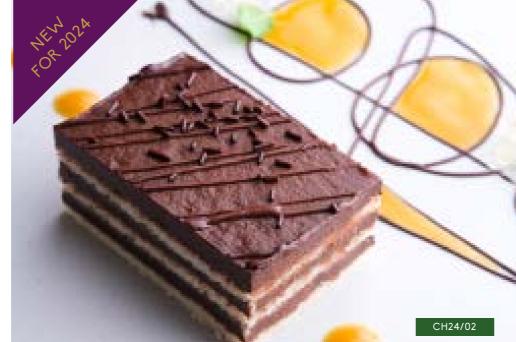

#### PLANT-BASED CHOCOLATE & ORANGE OPERA

ORDER NO. CH24/02

CASE SIZE 21

Plant-based orange flavoured chocolate ganache layered with sponge.