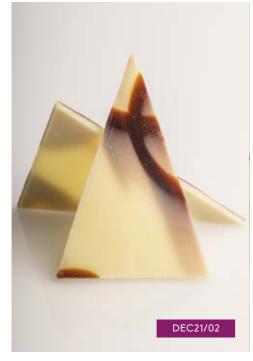

## 13 DECORS

DARK & WHITE CHOCOLATE SPEARS

ORDER NO. DEC21/01 CASE SIZE 490

PLAIN / WHITE CHOCOLATE DIABLO TRIANGLE

ORDER NO. DEC21/02 CASE SIZE 290

CHOCOLATE BLIZZARD

ORDER NO. DEC21/03 CASE SIZE 262

WHITE CHOCOLATE SQUARE
WITH RED LINES
ORDER NO. DEC21/05 CASE SIZE 220