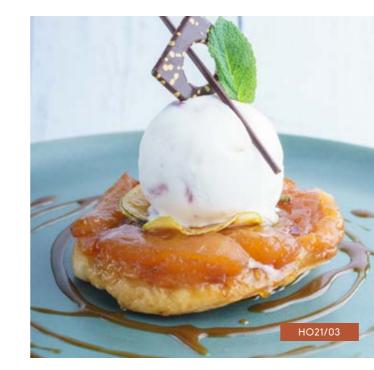

## APPLE & CINNAMON BUTTER PUFF TARTE TATIN

ORDER NO. HO21/03

CASE SIZE 22

An upside-down butter puff pastry tart, filled with caramelised apples, sultanas & a sprinkling of cinnamon. Cook from frozen at 180°C for 10-12 mins