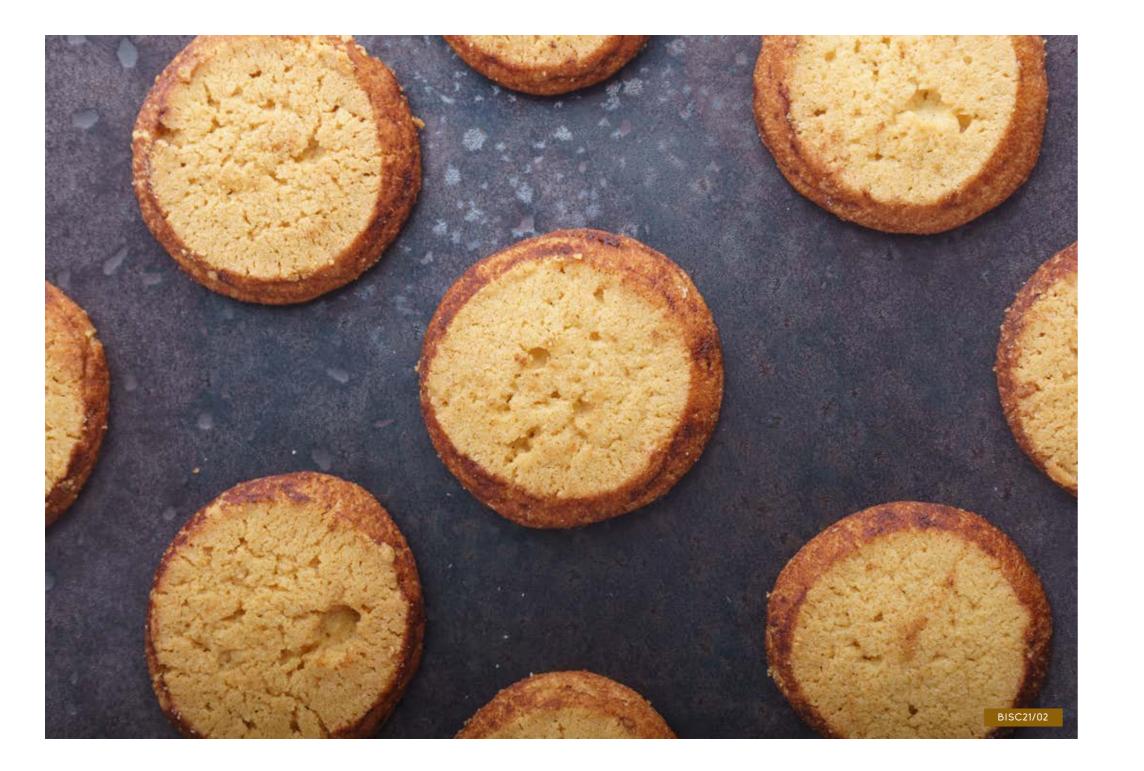

#### CINNAMON COOKIE

ORDER NO. BISC21/02

CASE SIZE 225

A rich, buttery dough baked into a tender but crumbly textured biscuit flavoured with cinnamon