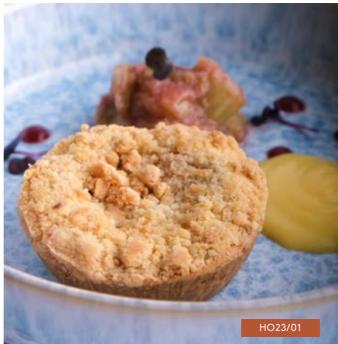

#### CARAMEL & PEAR FRANGIPANE

ORDER NO. HO23/02

CASE SIZE 15

Caramelised pear with caramel sauce baked in an almond frangipane tart