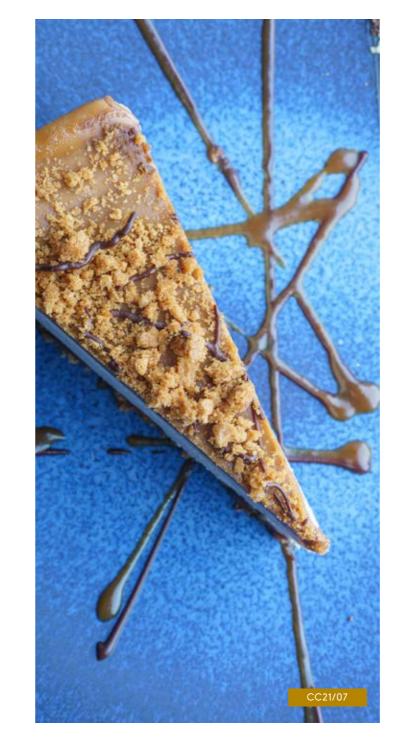

#### BAKED LOTUS BISCOFF CHEESECAKE

ORDER NO. CC21/07A

Baked creamy cheesecake set on a Lotus biscuit base finished with caramel and crumbled Lotus biscuits