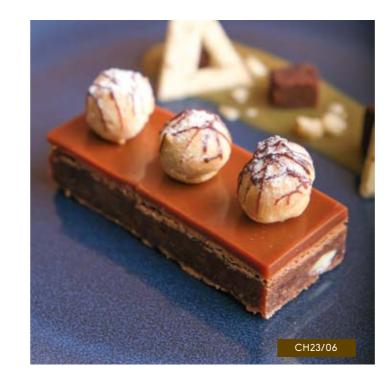

## CHOCOLATE PROFITEROLE SLICE

ORDER NO. CH23/06 CASE SIZE 20

Dark Belgian chocolate brownie with a set caramel, topped with mini cream filled profiteroles