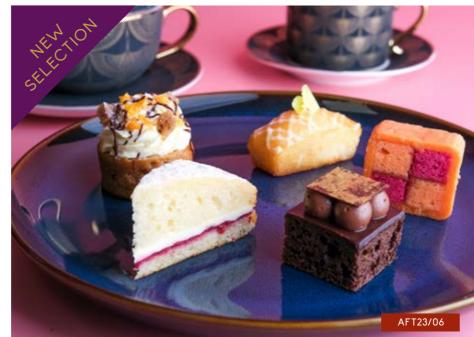

#### TRADITIONAL AFTERNOON TEA SELECTION

ORDER NO. AFT23/06 CASE SIZE 30

Victoria sponge wedge, raspberry & orange Battenberg, soft centred carrot cake cupcake, chocolate brownie mille fuille, lemon drizzle loaf