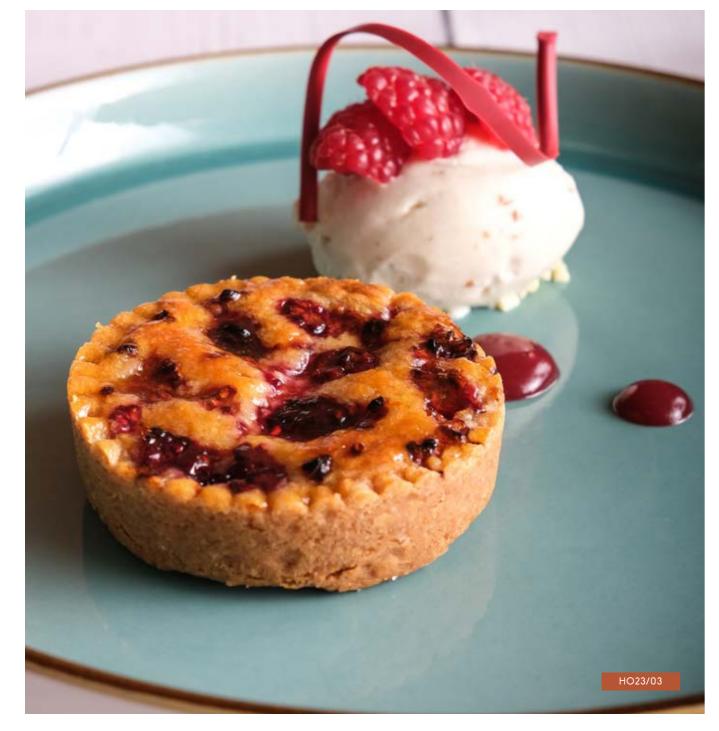

## STICKY TOFFEE PUDDING

ORDER NO. HO21/01

CASE SIZE 30

The classic British dessert; moist sponge cake with finely chopped dates, covered in a toffee sauce. Cook from frozen at 180°C for 10-12 mins

## BAKED SOFT CENTRED CHOCOLATE FONDANT

ORDER NO. HO21/02

CASE SIZE 30

A delicately soft chocolate sponge cake with a melting, dark chocolate centre. Cook from frozen at 180°C for 10-12 mins

## APPLE & CINNAMON BUTTER PUFF TARTE TATIN

ORDER NO. HO21/03

CASE SIZE 22

An upside-down butter puff pastry tart, filled with caramelised apples, sultanas & a sprinkling of cinnamon. Cook from frozen at 180°C for 10-12 mins

## STICKY TOFFEE PUDDING BAR

ORDER NO. HO21/04

CASE SIZE 18

Date and sponge pudding bar with a melting toffee frosting. Cook from frozen at 180°C for 10-12 mins













#### RHUBARB & CUSTARD CRUMBLE

ORDER NO. HO23/01

CASE SIZE 24

Buttery crisp pastry topped with a sharp rhubarb filling, mixed with a rich vanilla custard, topped with a cinnamon crumble

#### TREACLE TART WEDGE

ORDER NO. HO23/05 CASE SIZE 20

Pastry base topped with a rich mixture of golden syrup, breadcrumbs & a hint of lemon juice. Cook from frozen at 180°C for 10-12 mins

#### CARAMEL & PEAR FRANGIPANE

ORDER NO. HO23/02

CASE SIZE 15

Caramelised pear with caramel sauce baked in an almond frangipane tart

#### RASPBERRY FRANGIPANE

ORDER NO. HO23/03

Fresh raspberries cooked in an almond frangipane encased in a crisp buttery pastry

#### APPLE CRUMBLE **TART**

ORDER NO. HO23/04

CASE SIZE 24

CASE SIZE 15

Buttery, crisp pastry, topped with a sweet apple filling, encased