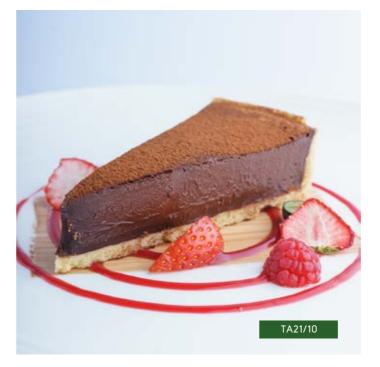

### PLANT-BASED CHOCOLATE TART

ORDER NO. TA21/10 CASE SIZE 20

Sweet pastry case filled with a chocolate filling

## PLANT-BASED CHOCOLATE TART

ORDER NO. TA21/10

CASE SIZE 20

Sweet pastry case filled with a chocolate filling