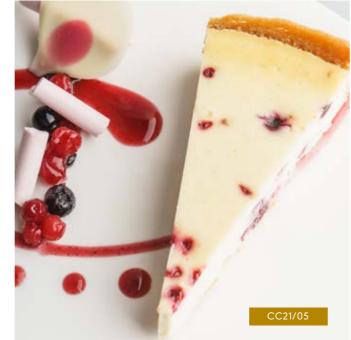

#### BAKED VANILLA & FOREST FRUIT CHEESECAKE TART

ORDER NO. CC21/05

CASE SIZE 20

Sweet pastry case with a baked vanilla cheesecake mixture, filled with blackberries, strawberries, blackcurrants, raspberries & redcurrants