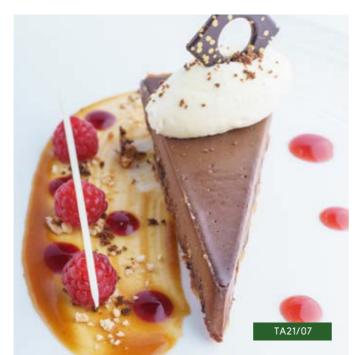

### PLANT-BASED BAKED CHOCOLATE & SALTED CARAMEL TART

ORDER NO. TA21/07 CASE SIZE 20

Vanilla pastry, filled with a layer of salted caramel & a rich chocolate style filling

## PLANT-BASED BAKED CHOCOLATE & SALTED CARAMEL TART

ORDER NO. TA21/07

CASE SIZE 20

Vanilla pastry, filled with a layer of salted caramel & a rich chocolate style filling