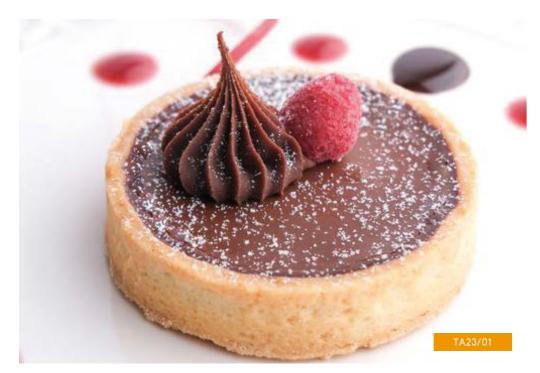

### PLANT-BASED CHOCOLATE & RASPBERRY TART

ORDER NO. TA23/01

Crisp tart shell filled with raspberry compote and finished with a plant-based dark chocolate ganache type filling

CASE SIZE 13