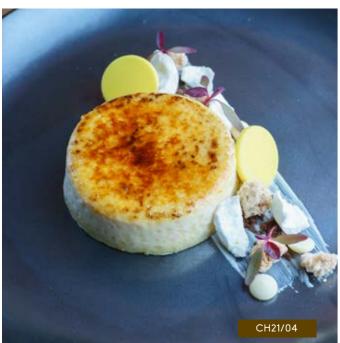

#### VANILLA & WHITE CHOCOLATE CRÈME BRULÉE

ORDER NO. CH21/04

CASE SIZE 13

A set custard, flavoured with vanilla & white chocolate, on a vanilla biscuit base, accompanied with sugar to glaze before serving