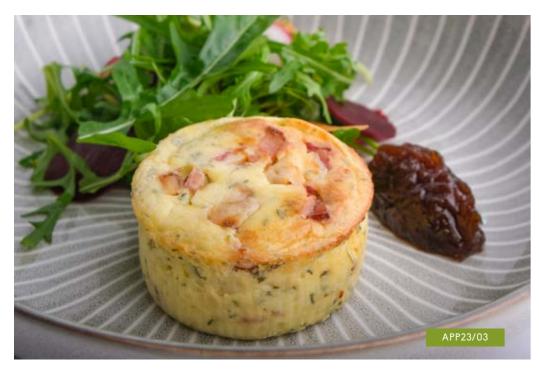

#### SMOKED CHICKEN & BACON CHEESECAKE

ORDER NO. APP23/03 CASE SIZE 24

Baked savoury cream cheese cheesecake topped with smoked chicken and bacon, cook at 180°C for 10 mins