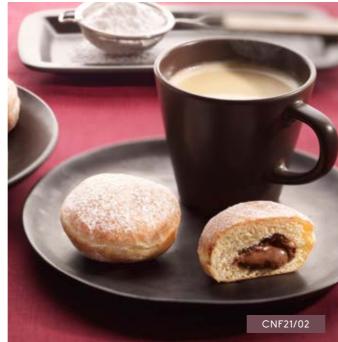

#### MINI CHOCOLATE & HAZELNUT FILLED BEIGNETS

ORDER NO. CNF21/02

CASE SIZE 105

Deep-fried doughnut, filled with a paste of Belgian chocolate & hazelnuts, dusted with icing sugar