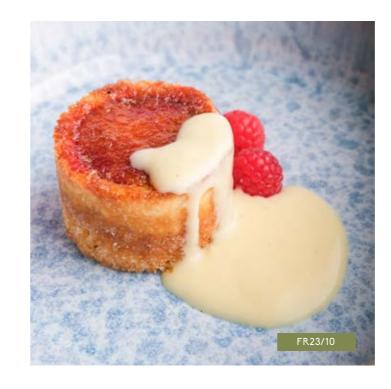

### PLANT-BASED RHUBARB & STRAWBERRY CHARLOTTE

ORDER NO. FR23/10 CASE SIZE 24

Strawberry & rhubarb filling encased in vegan bread, sprinkled with demerara sugar

#### PLANT-BASED RHUBARB & STRAWBERRY CHARLOTTE

ORDER NO. FR23/10

CASE SIZE 24

Strawberry & rhubarb filling encased in vegan bread, sprinkled with demerara sugar