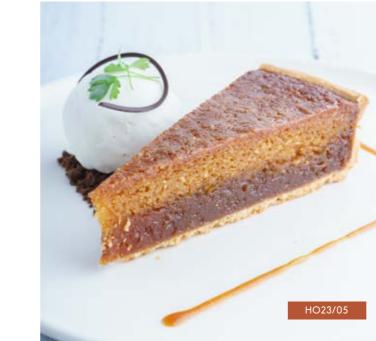

#### TREACLE TART WEDGE

ORDER NO. HO23/05 CASE SIZE 20

Pastry base topped with a rich mixture of golden syrup, breadcrumbs & a hint of lemon juice. Cook from frozen at 180°C for 10-12 mins