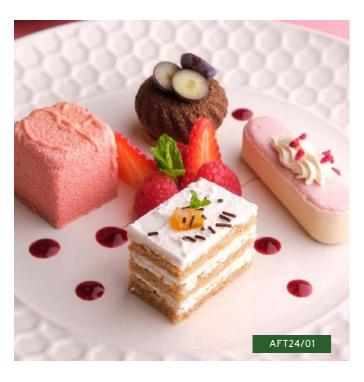

#### PLANT-BASED AFTERNOON TEA SELECTION

ORDER NO. AFT24/01

CASE SIZE 48

Raspberry finger, white chocolate & raspberry cube, carrot cake opera, dark chocolate & caramel pebble