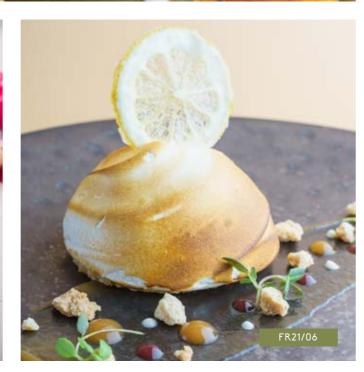

#### LEMON MERINGUE DOME

ORDER NO. FR21/06 CASE SIZE 12

A lemon mousse with a zesty soft centre, topped with an Italian meringue, accentuated by torching