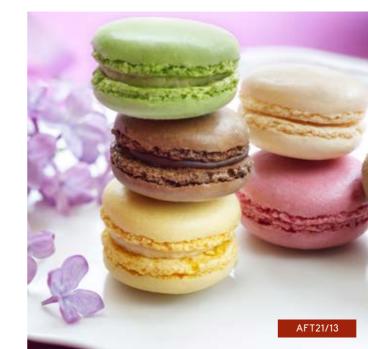

#### MACARON SELECTION

ORDER NO. AFT21/13 CASE SIZE 96

Traditional chewy French style macarons; chocolate, raspberry, pistachio, lemon, vanilla, mocha