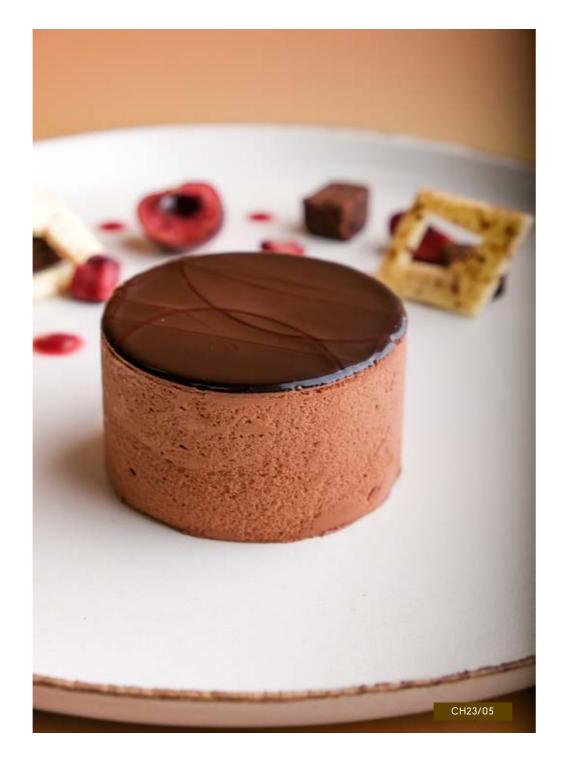

#### BLACK FOREST TORTE

ORDER NO. CH23/05 CASE SIZE 22

Dark Belgian chocolate truffle mouse with a cherry compote centre on a vanilla sponge, finished with a mirror glaze