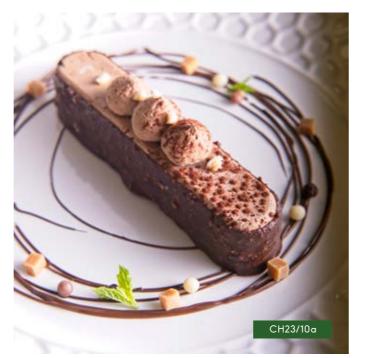

#### PLANT-BASED HAZELNUT FINGER

CASE SIZE 20 ORDER NO. CH23/10a

Dark chocolate mousse with roasted hazelnut & hazelnut praline, coated with a crunchy chocolate & hazelnut glaze dusted with cocoa powder

## PLANT-BASED HAZELNUT FINGER

ORDER NO. CH23/10A CASE SIZE 22

Dark chocolate mousse with roasted hazelnut & hazelnut praline, coated with a crunchy chocolate & hazelnut glaze and dusted with cocoa powder