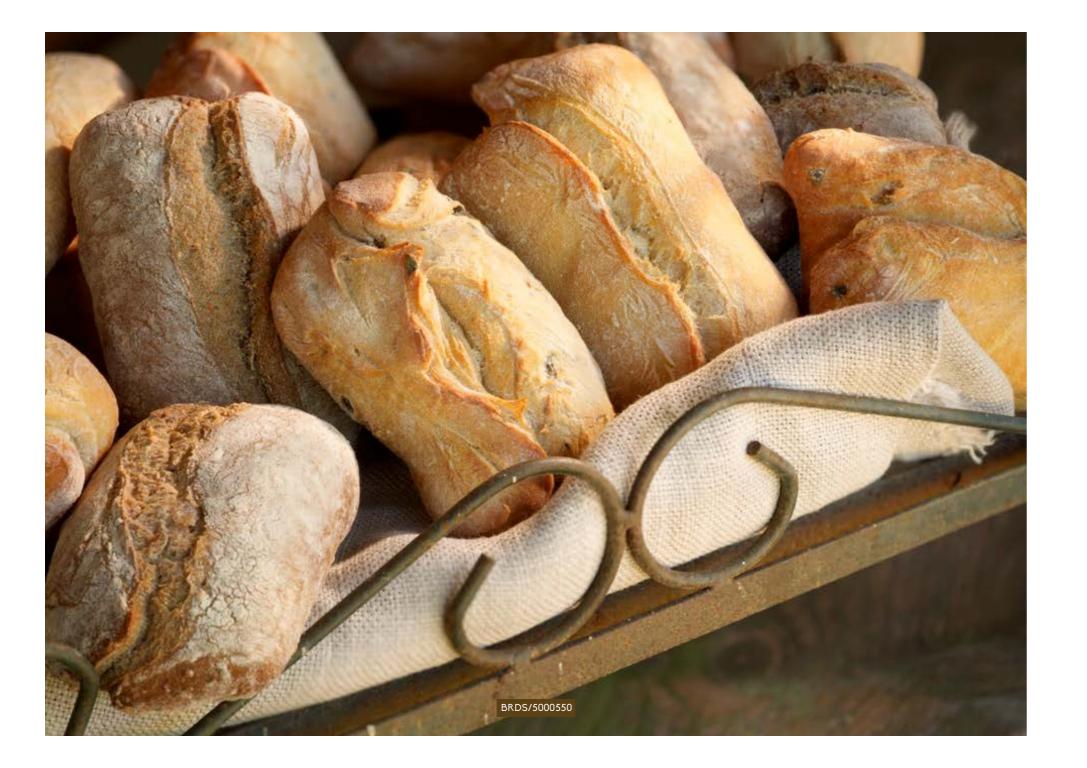

## **12**

BREAD

## RUSTIC ROLL SELECTION

#### ORDER NO. BRDS/5000550 CASE SIZE 80

Selection of rustic rolls; plain, cereals, brans, sunflower grains. Defrost for 15 mins, bake at 200°C for 4-6 mins