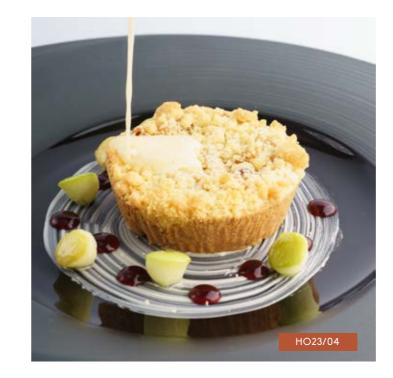

#### APPLE CRUMBLE **TART**

ORDER NO. HO23/04

CASE SIZE 24

CASE SIZE 15

Buttery, crisp pastry, topped with a sweet apple filling, encased in a cinnamon crumble. Cook from frozen at 180°C for 10-12 mins