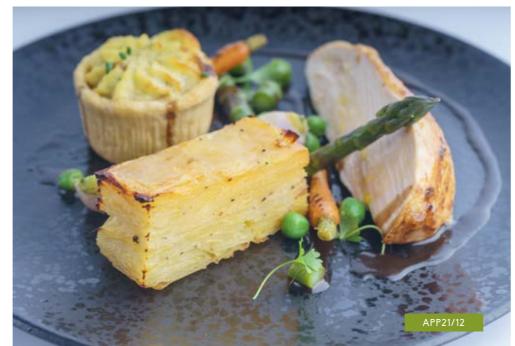

#### ANNA POTATO

ORDER NO. APP21/12

CASE SIZE 2 x 800g APPROX

Pressed thinly sliced potato layered with butter. Cook from frozen at 180°C for 10-12 mins

#### DAUPHINOISE POTATO

ORDER NO. APP21/13

CASE SIZE 2 x 1400g APPROX

Pressed thinly sliced potato layered in garlic infused double cream. Cook from frozen at 180°C for 10-12 mins