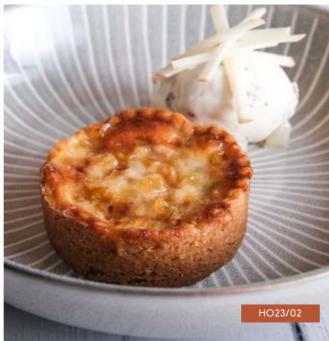

#### APPLE CRUMBLE **TART**

ORDER NO. HO23/04

CASE SIZE 24

CASE SIZE 15

Buttery, crisp pastry, topped with a sweet apple filling, encased in a cinnamon crumble. Cook from frozen at 180°C for 10-12 mins