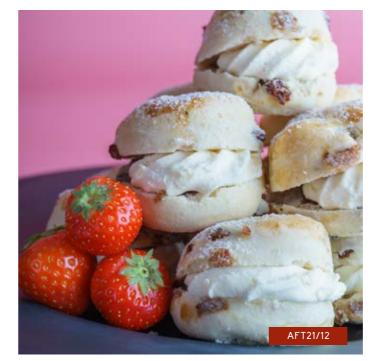

## FILLED FRUIT SCONES 5CM

ORDER NO. AFT21/12 CASE SIZE 24

Light, buttery scone with sultanas, filled with strawberry jam & fresh cream