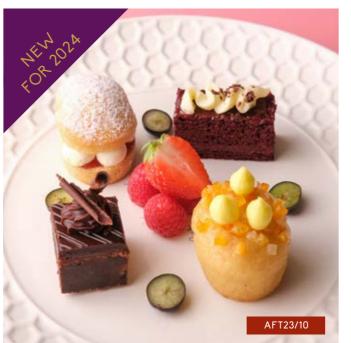

#### PLANT-BASED PRESTIGE AFTERNOON TEA SELECTION

ORDER NO. AFT23/10 CASE SIZE 48

Plant-based aftermoon tea selection containing chocolate & orange brownie, raspberry red velvet slice, lemon drizzle, Victoria sandwich.