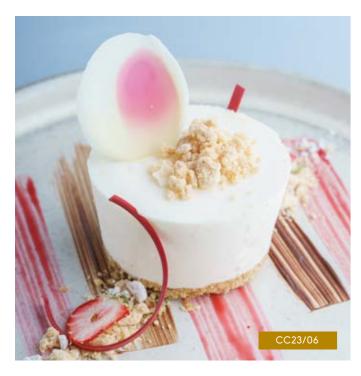

#### PLANT-BASED VANILLA CHEESECAKE

ORDER NO. CC23/06

CASE SIZE 18

Creamy textured plant-based vanilla style cheesecake set on a crumbly biscuit base

CH23/08a

#### PLANT-BASED VANILLA CHEESECAKE

ORDER NO. CC23/06

CASE SIZE 18

Creamy textured plant-based vanilla style cheesecake set on a crumbly biscuit base