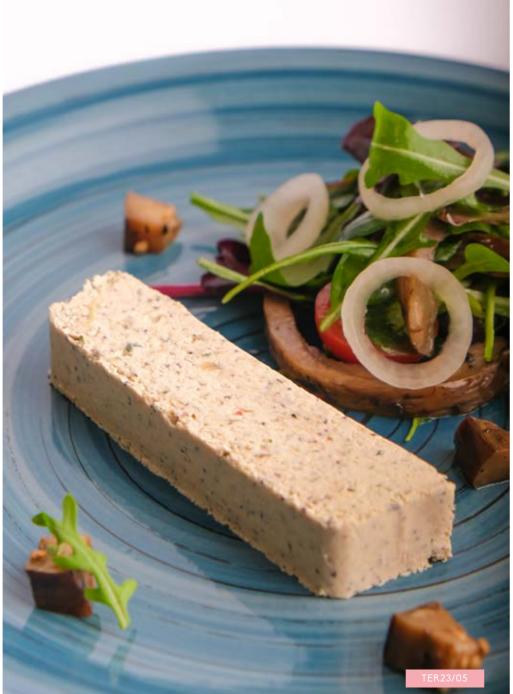

#### SMOKED BABA GANOUSH & HARISSA

ORDER NO. TER23/05

CASE SIZE 1 x500g

Smoky roasted aubergine & poppy seed tahini set in plant based cream, flavoured with garlic & chilli