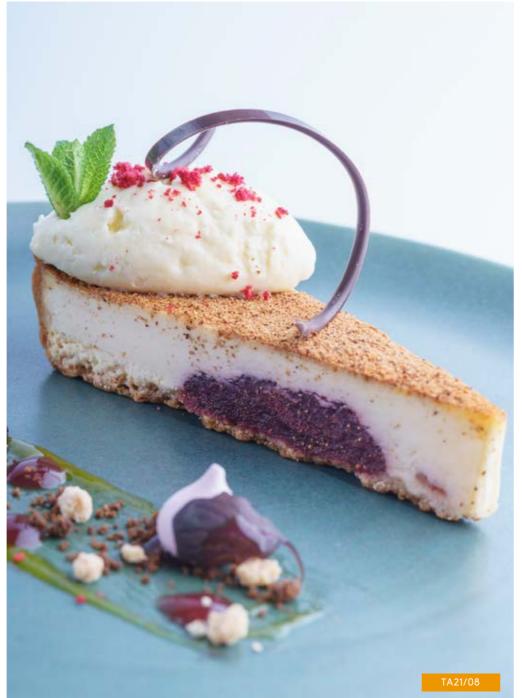

#### CUSTARD & CHERRY TART

ORDER NO. TA21/08

21/08 CASE SIZE 20

Sweet pastry, filled with custard & black cherry compote