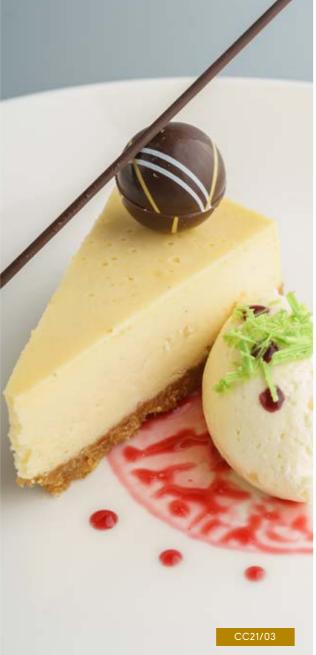

#### BAKED NEW YORK CHEESECAKE

ORDER NO. CC21/03 CASE SIZE 24

Baked vanilla cheesecake on a crunchy vanilla biscuit base