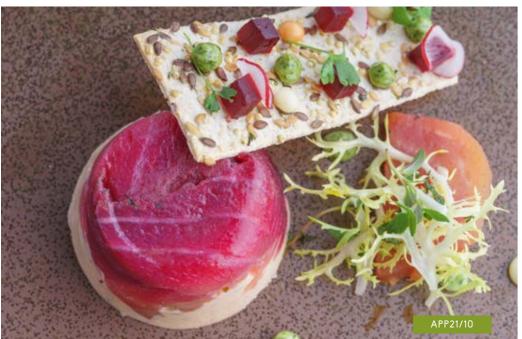

#### SMOKED SALMON AND BEETROOT GRAVADLAX PARFAIT WITH A WATERCRESS SOFT CENTRE

ORDER NO. APP21/10

CASE SIZE 24

Smoked salmon & cream cheese mousse with a herb & watercress soft centre, topped with beetroot gravadlax