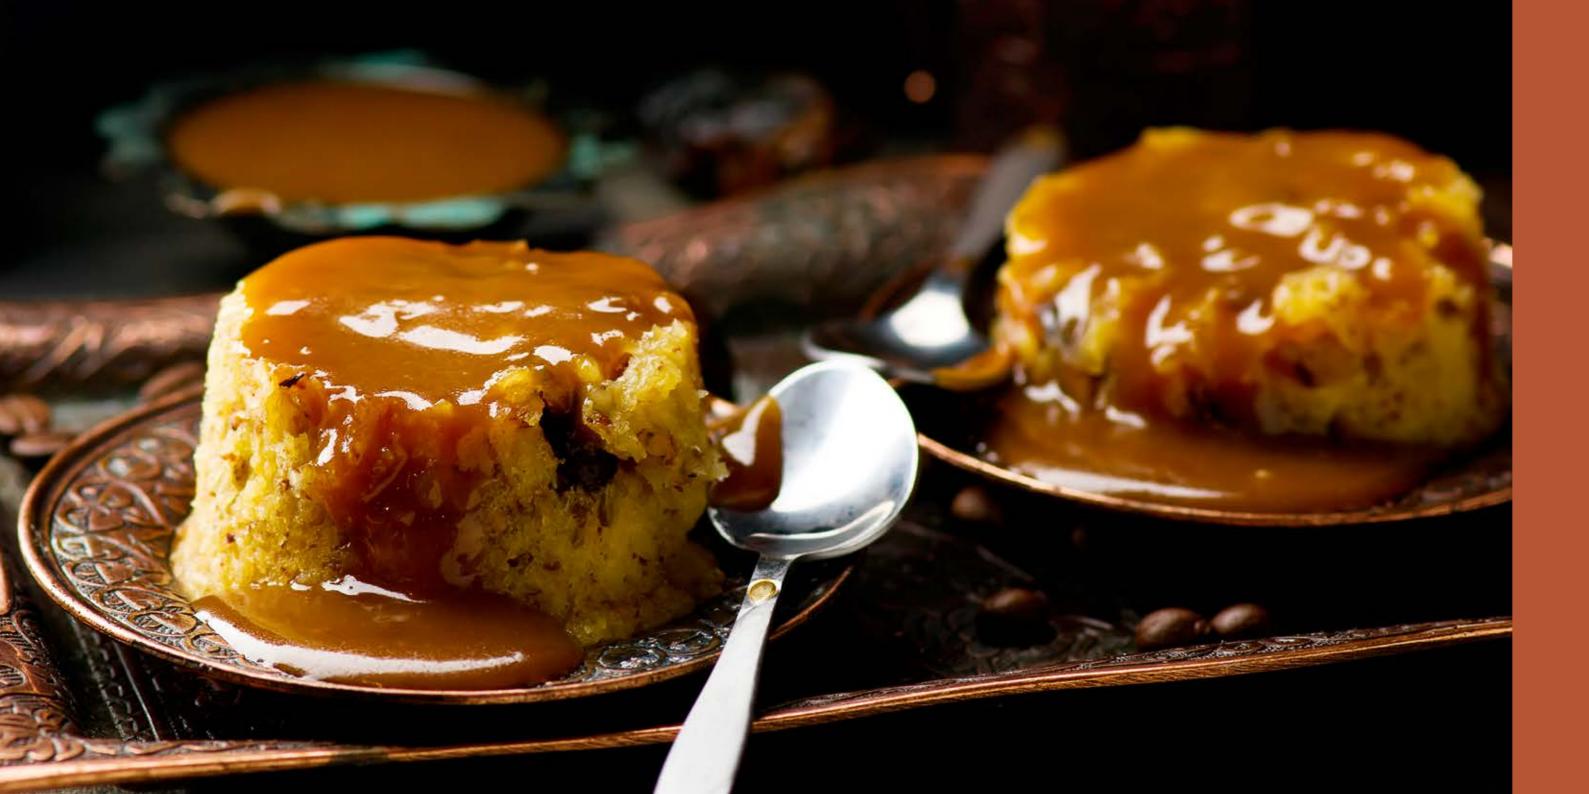

## STICKY TOFFEE PUDDING

ORDER NO. HO21/01

CASE SIZE 30

The classic British dessert; moist sponge cake with finely chopped dates, covered in a toffee sauce. Cook from frozen at 180°C for 10-12 mins