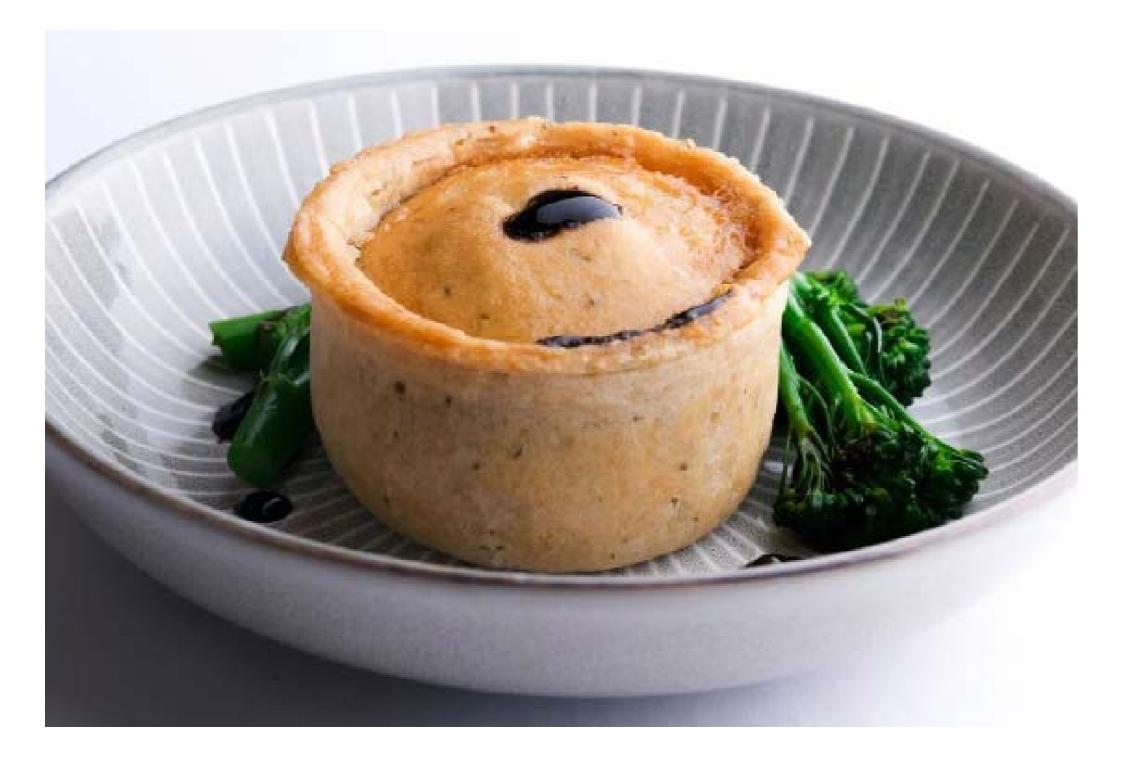

#### MINI ROAST LAMB & MINT PIE (90G

#### ORDER NO. PIE23/01

CASE SIZE 24

Lamb and vegetables in a rich gravy and mint sauce encased in a gluten free shortcrust pastry. Defrost & cook at 190°C for 15 mins