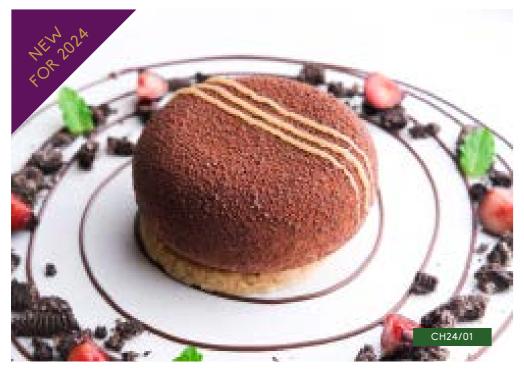

#### PLANT-BASED CHOCOLATE & CARAMEL PEBBLE

ORDER NO. CH24/01

CASE SIZE 20

Plant-based chocolate mousse with a soft caramel centre sprayed in dark chocolate set on a crisp biscuit base

#### PLANT-BASED CHOCOLATE & CARAMEL PEBBLE

ORDER NO. CH24/01

CASE SIZE 20

Plant-based chocolate mousse with a soft caramel centre sprayed in dark chocolate set on a crisp biscuit base.