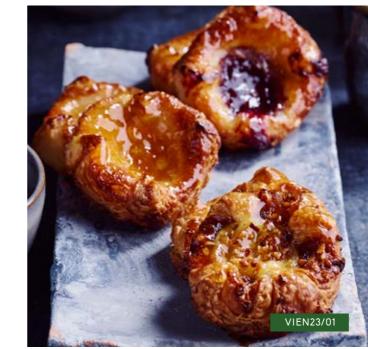

#### PLANT-BASED MINI DANISH CROWN MIX

ORDER NO. VIEN23/01 CASE SIZE 120

Mini crown selection filled with plant-based vanilla custard. Caramelised brown sugar & hazelnut, cherry, apple & buckthorn