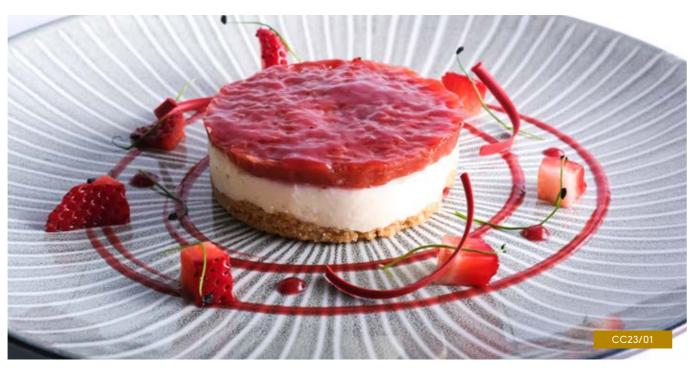

## PLANT-BASED STRAWBERRY CHEESECAKE

ORDER NO. CC23/01 CASE SIZE 12

Set plant-based cheesecake finished with a rich strawberry compote on a crumbly vanilla biscuit