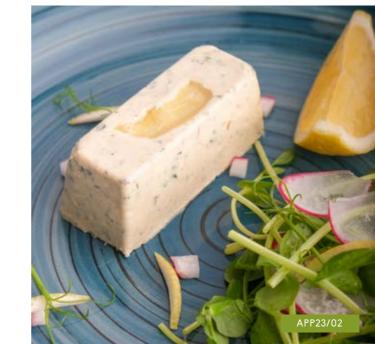

#### COARSE SMOKED MACKEREL & PRESERVED LEMON PATE

ORDER NO. APP23/02

CASE SIZE 36

Individual rich smoked fish pate with horseradish & preserved lemon