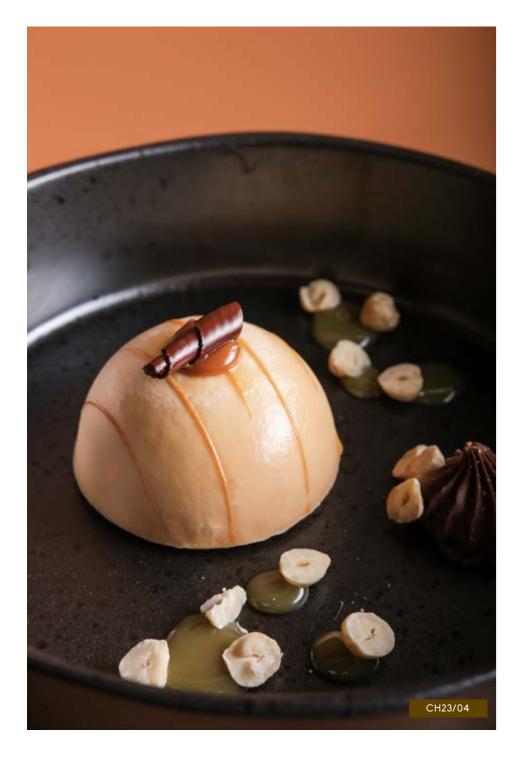

## CARAMELISED WHITE CHOCOLATE DOME

ORDER NO. CH23/04

CASE SIZE 15

Caramelised white chocolate mousse filled with a caramel soft centre set on a biscuit base