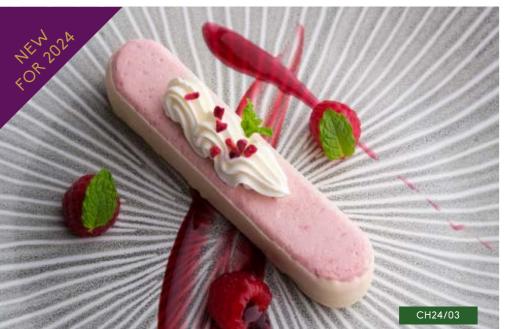

#### PLANT-BASED RAPBERRY & WHITE CHOCOLATE FINGER

ORDER NO. CH24/03

CASE SIZE 22

A classic Italian dessert made from coconut milk & passion fruit

#### PLANT-BASED RASPBERRY & WHITE CHOCOLATE FINGER

ORDER NO. CH24/03

CASE SIZE 22

Plant-based raspberry mousse encased in with white chocolate and decorated with plant-based cream.