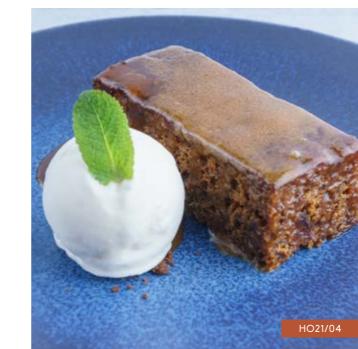

## STICKY TOFFEE PUDDING BAR

ORDER NO. HO21/04

CASE SIZE 18

Date and sponge pudding bar with a melting toffee frosting. Cook from frozen at 180°C for 10-12 mins