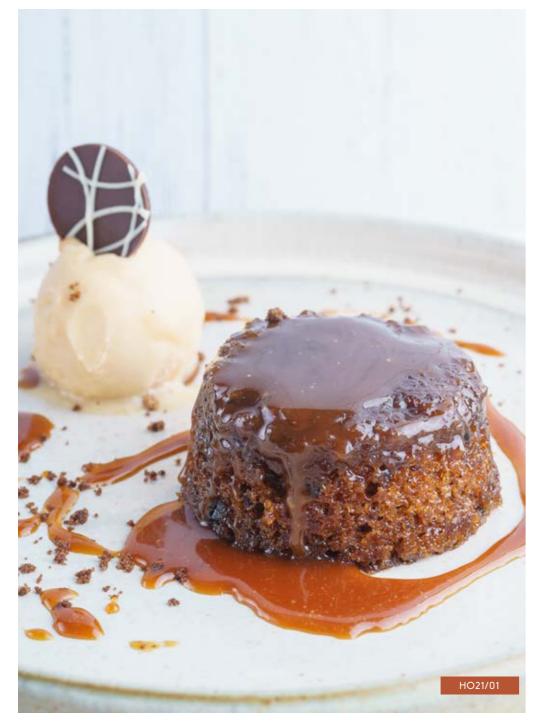

## STICKY TOFFEE PUDDING

ORDER NO. HO21/01

CASE SIZE 30

The classic British dessert; moist sponge cake with finely chopped dates, covered in a toffee sauce. Cook from frozen at 180°C for 10-12 mins