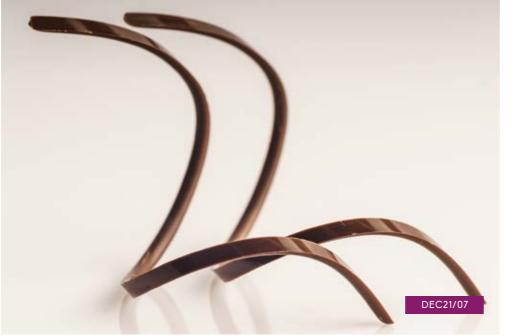

DARK CHOCOLATE SPIRALS

ORDER NO. DEC21/07 CASE SIZE 240

WHITE CHOCOLATE RED SPIRALS

ORDER NO. DEC21/08 CASE SIZE 240

WHITE CHOCOLATE SQUARE
WITH MULTICOLOURED LINES
ORDER NO. DEC21/09 CASE SIZE 315