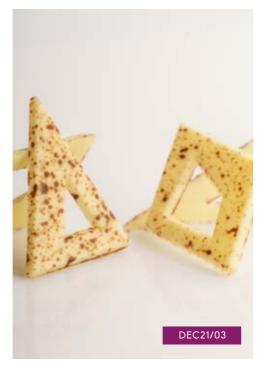

## 13 DECORS

DARK & WHITE CHOCOLATE SPEARS

ORDER NO. DEC21/01 CASE SIZE 490

PLAIN / WHITE CHOCOLATE DIABLO TRIANGLE

ORDER NO. DEC21/02 CASE SIZE 290

CHOCOLATE BLIZZARD

ORDER NO. DEC21/03 CASE SIZE 262

WHITE CHOCOLATE SQUARE
WITH RED LINES
ORDER NO. DEC21/05 CASE SIZE 220