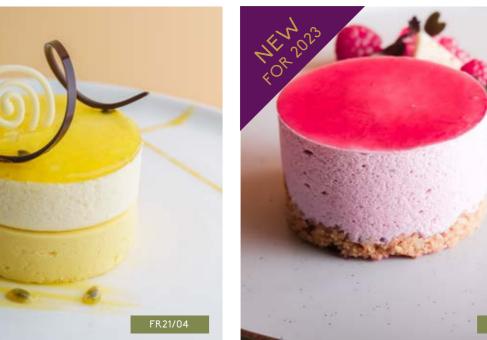

#### **PASSION FRUIT** DELICE

ORDER NO. FR21/04

CASE SIZE 22

A vanilla sponge beneath a duo of mango & passionfruit mousse, finished with a tropical glaze