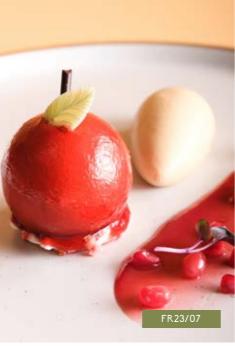

#### PLANT-BASED STRAWBERRY PEBBLE

ORDER NO. FR23/08

CASE SIZE 20

Vegan white chocolate mousse with a soft strawberry centre on a crunchy base. Sprayed with a chocolate velvet and decorated with freeze dried raspberries