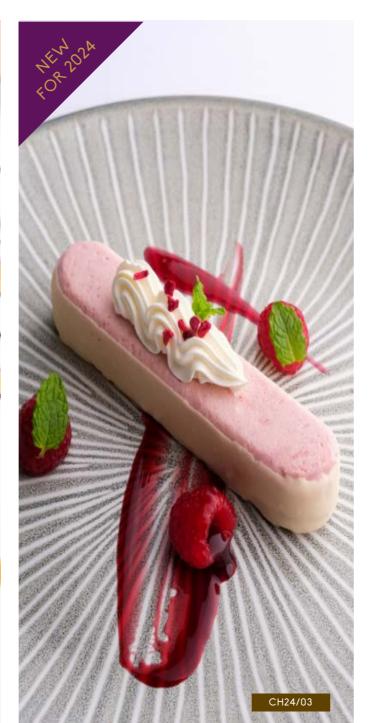

#### PLANT-BASED RAPBERRY & WHITE CHOCOLATE FINGER

ORDER NO. CH24/03

CASE SIZE 22

A classic Italian dessert made from coconut milk & passion fruit

#### PLANT-BASED RASPBERRY & WHITE CHOCOLATE FINGER

ORDER NO. CH24/03

CASE SIZE 22

Plant-based raspberry mousse encased in with white chocolate and decorated with plant-based cream.