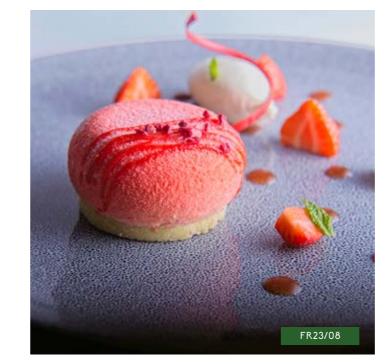

#### PLANT-BASED STRAWBERRY PEBBLE

ORDER NO. FR23/08

CASE SIZE 20

Vegan white chocolate mousse with a soft strawberry centre on a crunchy base. Sprayed with a chocolate velvet and decorated with freeze dried raspberries