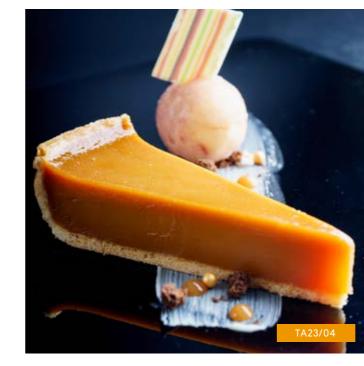

## SALTED CARAMELISED CUSTARD TART

ORDER NO. TA23/04

CASE SIZE 20

Baked salted caramel custard set on a short & buttery pastry