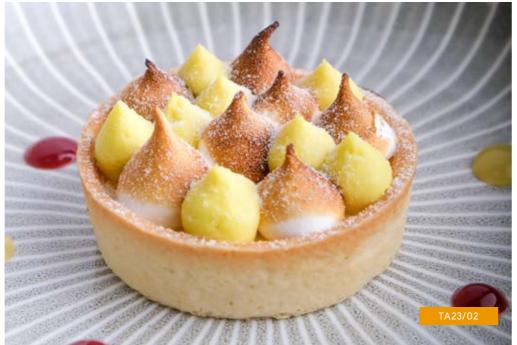

#### LEMON & LIME TART

ORDER NO. TA23/02

CASE SIZE 18

Crisp tart shell filled with a set lemon and lime curd topped with bulbs of meringue & lemon