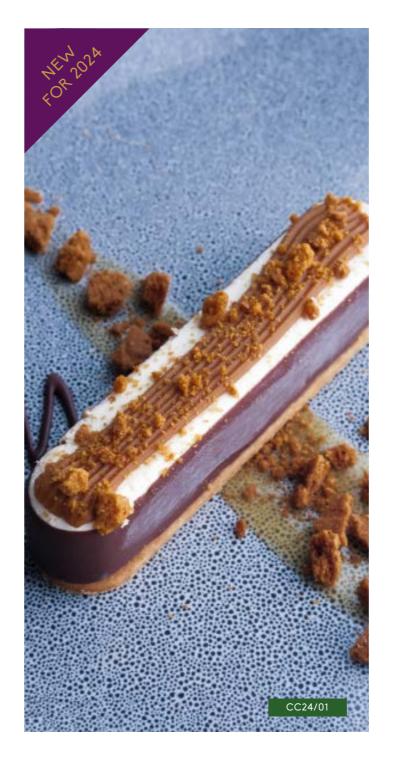

#### PLANT-BASED BISCOFF & MISO CARAMEL CHEESECAKE

ORDER NO. CC24/01

CASE SIZE 20

Plant-based cheesecake with a miso caramel soft centre, finished with biscoff spread and crumb, dipped in dark chocolate & set on a biscuit base.