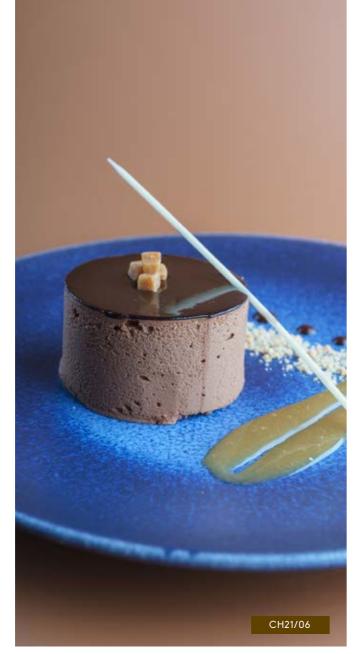

#### DARK CHOCOLATE & SALTED CARAMEL DELICE

ORDER NO. CH21/06

CASE SIZE 22

Dark chocolate mousse with a soft centre of salted caramel, set on a vanilla sponge base, topped with chocolate ganache & pieces of vanilla fudge