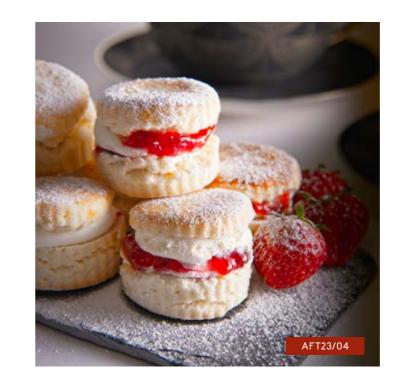

#### PLANT-BASED SCONES 5CM

ORDER NO. AFT23/04A

CASE SIZE 30

5cm fruit scone made with gluten free flour, filled with strawberry jam & vegan cream

#### PLANT-BASED 5CM FILLED FRUIT SCONES

ORDER NO. AFT23/04A CASE SIZE 30

5cm fruit scone made with gluten free flour, filled with strawberry jam & vegan cream

## FILLED FRUIT SCONES 5CM

ORDER NO. AFT21/12 CASE SIZE 24

Light, buttery scone with sultanas, filled with strawberry jam & fresh cream

## UNFILLED FRUIT SCONES 5CM

ORDER NO. AFT23/02

CASE SIZE 48

Light, buttery scones with sultanas