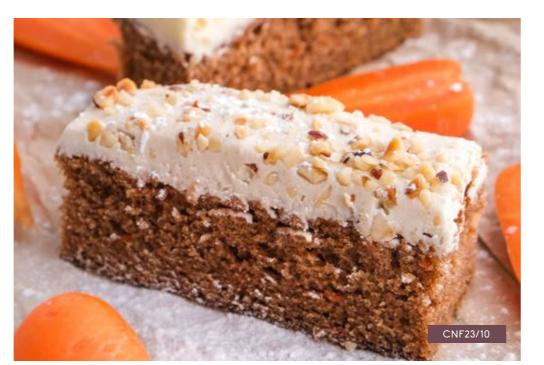

#### CARROT CAKE SLICE

ORDER NO. CNF23/10

CASE SIZE 18

Lightly spiced carrot and orange sponge, covered in a zingy frosting and decorated with nibbed hazelnuts