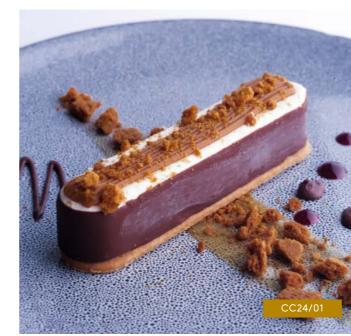

#### PLANT-BASED BISCOFF & MISO CARAMEL CHEESECAKE

ORDER NO. CC24/01

CASE SIZE 20

Plant-based cheesecake with a miso caramel soft centre, finished with biscoff spread and crumb, dipped in dark chocolate & set on a biscuit base.