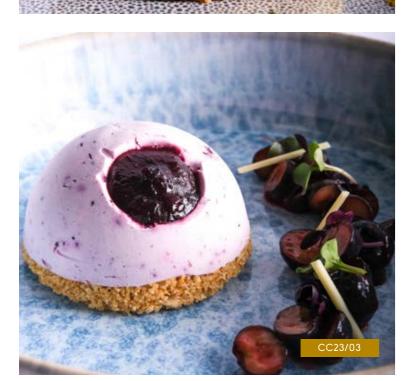

#### **BLUBERRY CRUMBLE** CHEESECAKE DOME

ORDER NO. CC23/03

CASE SIZE 15

Blueberry cheesecake on a vanilla biscuit base, filled with a compote of blueberries