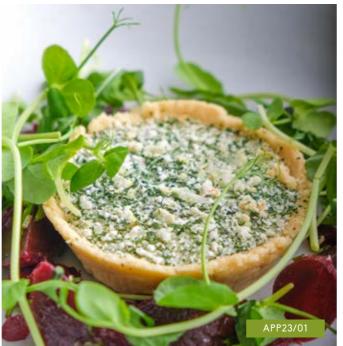

#### HEREFORD HOP SOUFFLÉ

ORDER NO. APP21/03

CASE SIZE 16

Twice baked Hereford hop soufflé with a parsley crumb. Defrost in refrigerator for 12 hours. Cook at 170°C for 10