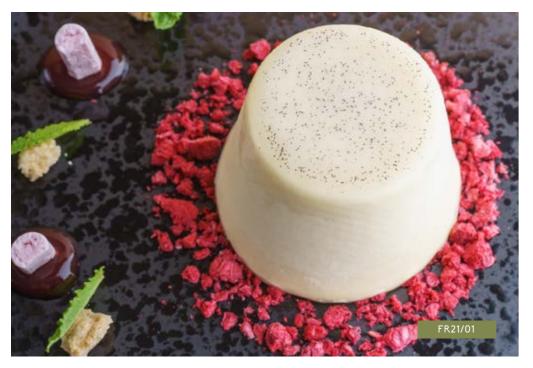

#### VANILLA PANNA COTTA

ORDER NO. FR21/01A CASE SIZE 20

A classic Italian dessert, made from fresh sweetened cream & real bourbon vanilla