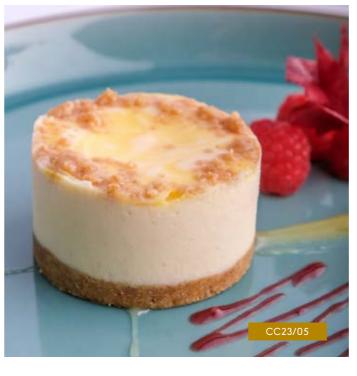

#### SOFT CENTRE LEMON MARBLED CHEESECAKE

ORDER NO. CC23/05

CASE SIZE 24

Baked creamy cheesecake with a lemon soft centre set on a buttery biscuit base