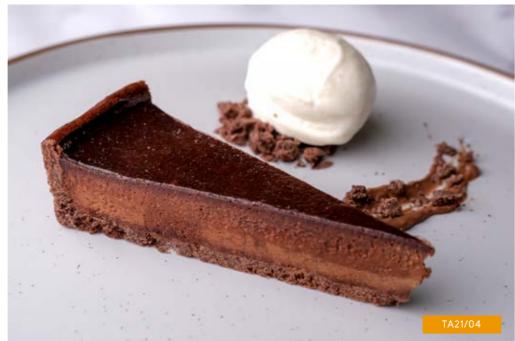

## RICH CHOCOLATE GANACHE TART WEDGE

ORDER NO. TA21/04

CASE SIZE 20

A vanilla pastry, filled with a dark chocolate ganache