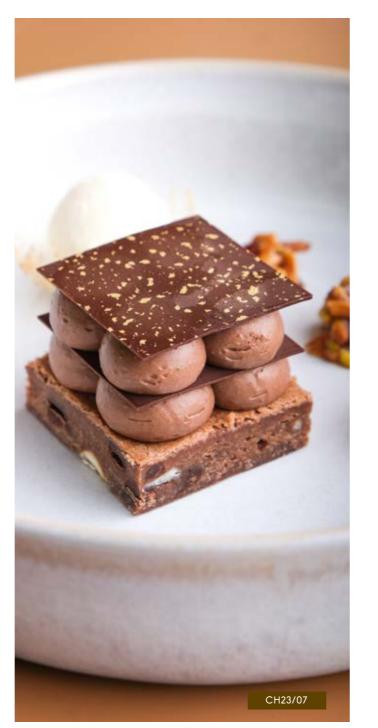

## CHOCOLATE MILLE FEUILLE

ORDER NO. CH23/07

CASE SIZE 20

Chocolate brownie base, topped with layers of dark chocolate mousse and tempered chocolate pieces.