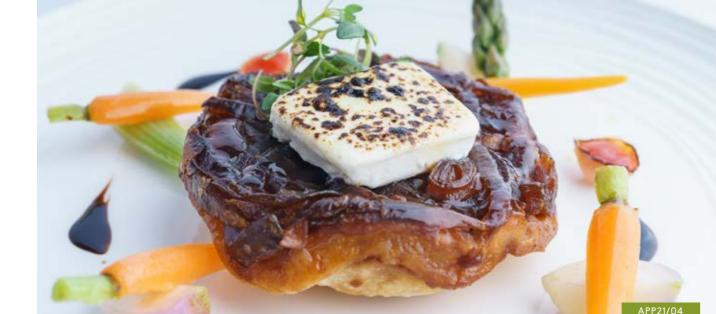

#### **RED ONION TARTE** TATIN

ORDER NO. APP21/04

CASE SIZE 22

An upside-down butter puff pastry tart, filled with caramelised red onions. Cook at 180°C for 12 mins