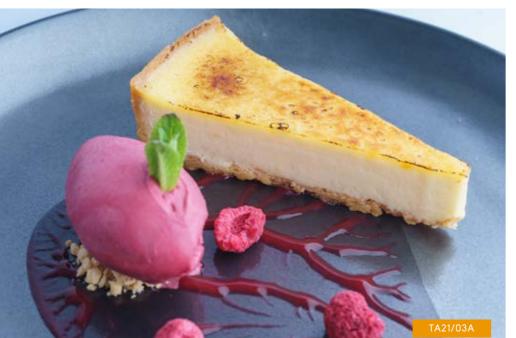

## CLASSIC GLAZED LEMON TART WEDGE

ORDER NO. TA21/03A

CASE SIZE 20

A vanilla pastry, filled with a tangy baked lemon custard