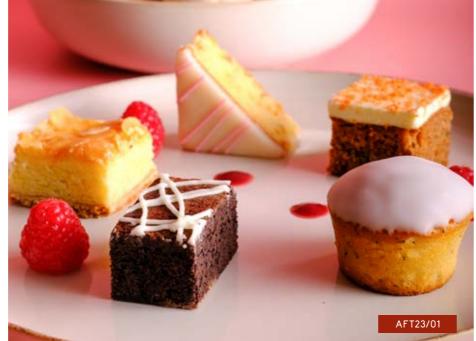

#### **ENGLISH AFTERNOON TEA** SELECTION

ORDER NO. AFT23/01

CASE SIZE 40

Bakewell slice, chocolate brownie, lemon & poppyseed drizzle, carrot cake, light fruit cake