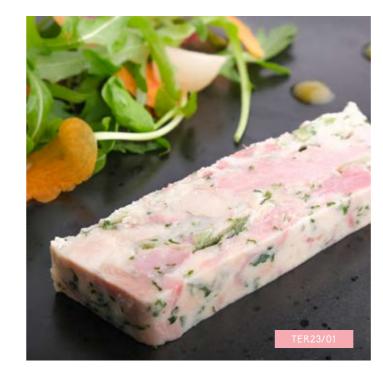

#### CHICKEN, HAM & LEEK

ORDER NO. TER23/01

CASE SIZE 1 x500g

Slow cooked chicken & ham hock pressed terrine layered with leeks