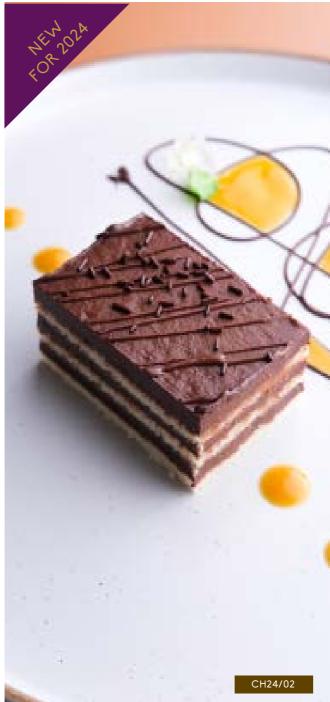

#### PLANT-BASED CHOCOLATE & ORANGE OPERA

ORDER NO. CH24/02

CASE SIZE 21

Plant-based orange flavoured chocolate ganache layered with sponge.