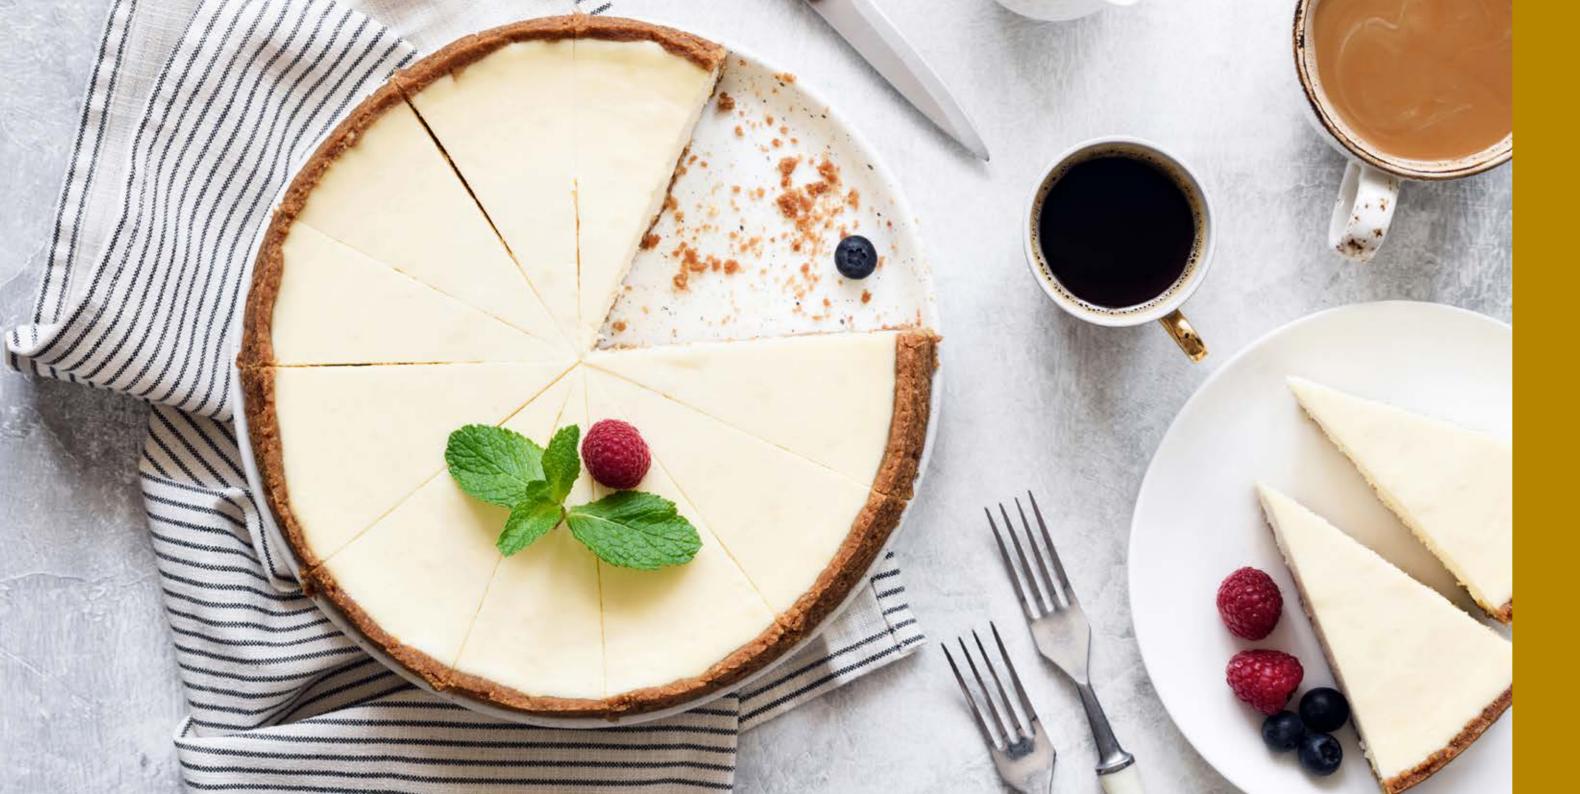

#### BAKED NEW YORK CHEESECAKE

ORDER NO. CC21/03 CASE SIZE 24

Baked vanilla cheesecake on a crunchy vanilla biscuit base