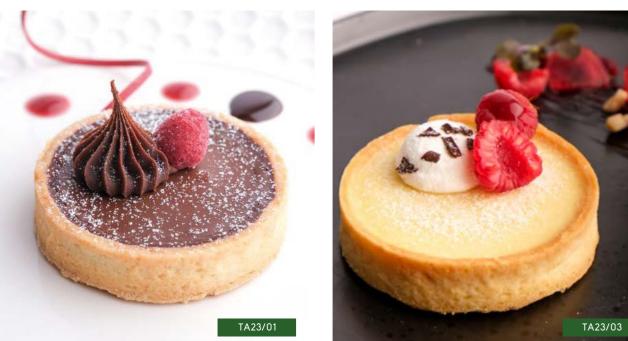

### PLANT-BASED CHOCOLATE & RASPBERRY TART

ORDER NO. TA23/01

Crisp tart shell filled with raspberry compote and finished with a plant-based dark chocolate ganache type filling

CASE SIZE 13

### PLANT-BASED LEMON TART ORDER NO. TA23/03 CASE SIZE 13

Crisp tart shell filled with lemon curd and topped with a plant-based lemon tart filling

## PLANT-BASED CHOCOLATE & RASPBERRY TART

ORDER NO. TA23/01

CASE SIZE 13

Crisp tart shell filled with raspberry compote, finished with a plant-based dark chocolate ganache type filling

#### PLANT-BASED LEMON TART

ORDER NO. TA23/05 CASE SIZE 13

Crisp tart shell filled with lemon curd and topped with a plant-based lemon tart filling