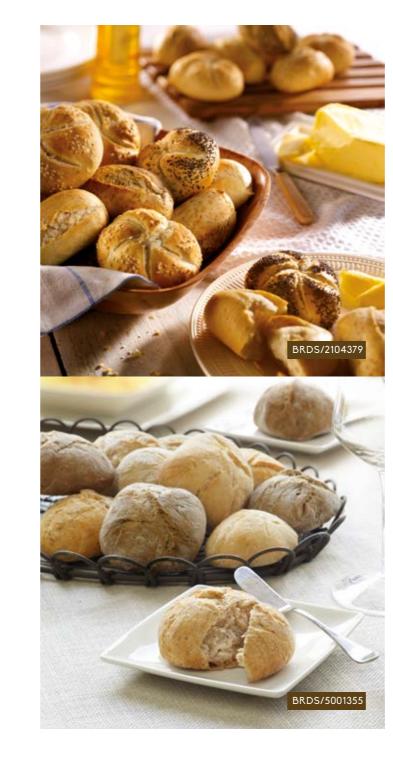

## CLASSIC ROLL SELECTION

#### ORDER NO. BRDS/2104379 CASE SIZE 100

Mini selection of white roll, brown roll, white Kaiser roll with poppy seeds, white Kaiser roll with sesame seeds. Defrost for 15 mins, bake at 200°C for 4-6 mins

## CLASSIC PAGNOTTELLA SELECTION

#### ORDER NO. BRDS/5001355 CASE SIZE 105

Assorted stone baked mini wheat rolls; white wheat, wholemeal, dark wheat with barley malt. Defrost for 15 mins, bake at 200°C for 3-5 mins