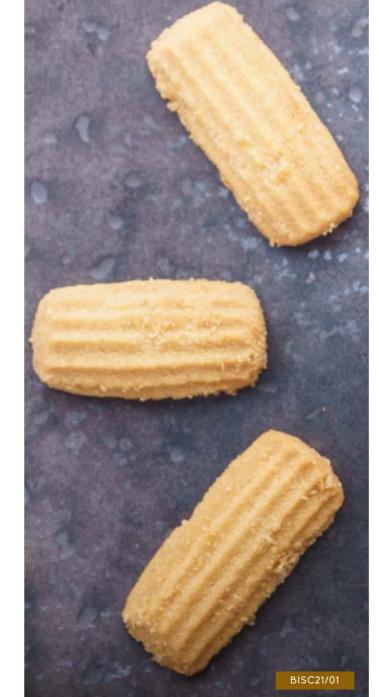

#### BUTTER SHORTBREAD

ORDER NO. BISC21/01 CASE SIZE 225

A rich, buttery dough baked into a tender but crumbly textured biscuit