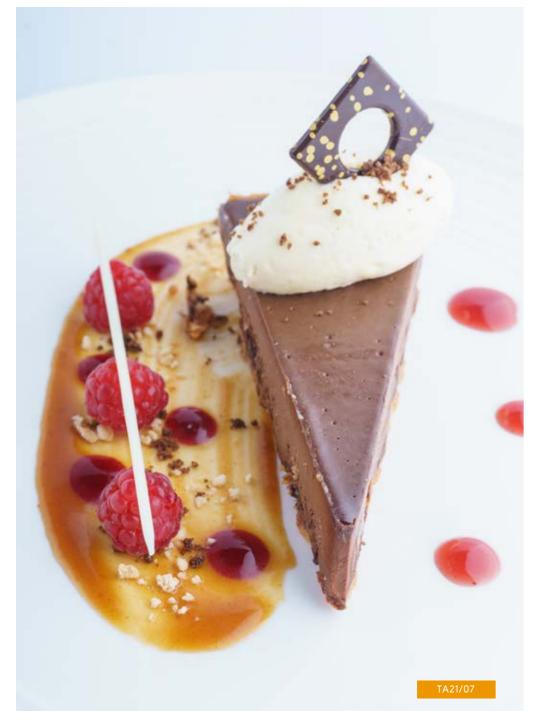

### PLANT-BASED BAKED CHOCOLATE & SALTED CARAMEL TART

ORDER NO. TA21/07 CASE SIZE 20

Vanilla pastry, filled with a layer of salted caramel & a rich chocolate style filling